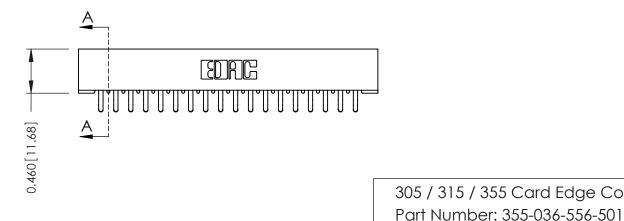

**Mounting Option Contact Detail** 556-Extender Board Bend (Code 520 Contacts) 01-No Mounting Lugs .156 [3.96] Contact Spacing x .140 [3.56] Row Spacing 0.343[8.71] Card Slot Accepts .054 (1.37) to .070 (1.78) Thick P.C. Board 0.156 3.96 **—** 2.972[75.49] -- 3.118[79.20] -





**See Accompanying Page for: Mounting Options** 

YOUR CONNECTION TO QUALITY & SERVICE

|   | ACAD REFERENCE NO | . 305 ENG MASTER         |
|---|-------------------|--------------------------|
|   | DRAWN: J.LEE      | DATE: <b>SEPT. 21/09</b> |
|   | CHECKED:          | DATE:                    |
|   | SCALE: NTS        | SHEET 1 OF 2             |
| ) | DRAWING NUMBER    | ISSUE                    |

0.330 [8.38] Card Slot

305 Assembly

0.125[3.18] Point of Contact