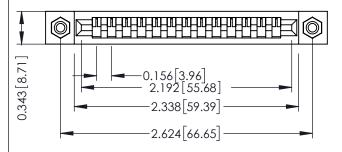

## **See Accompanying Pages for:**

- **Contact Bend Details**
- **Mounting Options**

307 / 357 Card Edge Connector Part Number: 357-013-427-108

**EDAC INC** TORONTO, ONTARIO CANADA

THESE DRAWINGS AND SPECIFICATIONS ARE THE PROPERTY OF EDAC INC.,AND SHALL NOT BE REPRODUCED,OR COPIED OR USED AS THE BASIS FOR THE MANUFACTURE OR SALE OF APPARATUS WITHOUT WRITTEN PERMISSION.