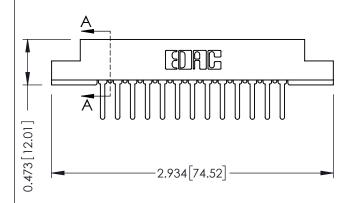

## **See Accompanying Pages for:**

- **Contact Bend Details**
- **Mounting Options**

307 / 357 Card Edge Connector Part Number: 357-013-427-108

**EDAC INC** TORONTO, ONTARIO CANADA

THESE DRAWINGS AND SPECIFICATIONS ARE THE PROPERTY OF EDAC INC.,AND SHALL NOT BE REPRODUCED,OR COPIED OR USED AS THE BASIS FOR THE MANUFACTURE OR SALE OF APPARATUS WITHOUT WRITTEN PERMISSION.