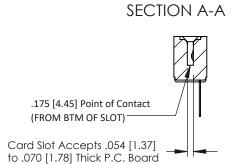

## **See Accompanying Pages for:**

- **Contact Bend Details**
- **Mounting Options**

307 / 357 Card Edge Connector Part Number: 357-013-427-108

**EDAC INC** TORONTO, ONTARIO CANADA

THESE DRAWINGS AND SPECIFICATIONS ARE THE PROPERTY OF EDAC INC.,AND SHALL NOT BE REPRODUCED,OR COPIED OR USED AS THE BASIS FOR THE MANUFACTURE OR SALE OF APPARATUS WITHOUT WRITTEN PERMISSION.