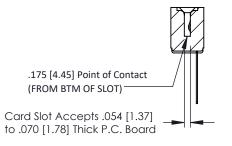

Mounting Option
#4-40 Unified Threaded Inserts

**Contact Detail** 

Wire Wrap .046x.013(1.17x0.33) - Tail LG=.520(13.21) .156 [3.96] Contact Spacing x .200 [5.08] Row Spacing

THIS IS A C.A.D. GENERATED DRAWING
DO NOT MAKE MANUAL REVISIONS TO MAS