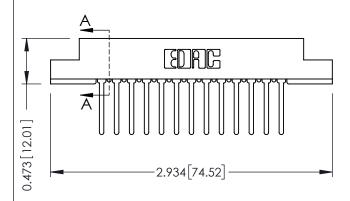

## **See Accompanying Pages for:**

- Contact Bend Details
- Mounting Options

## SECTION A-A

307 ENG MASTER
DATE: AUG. 11/09

SHEET 1 OF 3

J.LEE

307 Assembly

NTS

| 307 / 357 Card Edge Connector                                    | AC  |
|------------------------------------------------------------------|-----|
| Part Number: 357-013-547-108                                     | DF  |
| Fair Northber, 557-015-547-106                                   | C I |
| [ ] [ ] [ ] EDAG 1146   ITLESE BRAWINGS AND SI ECITIOATIONS      | SC  |
|                                                                  | DF  |
| YOUR CONNECTION TO QUALITY & SERVICE WITHOUT WRITTEN PERMISSION. |     |