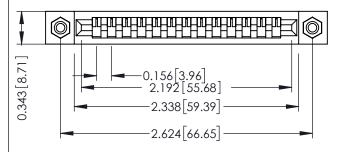

Mounting Option
#4-40 Unified Threaded Inserts

**Contact Detail** 

Wire Wrap .046x.013(1.17x0.33) - Tail LG=.520(13.21) .156 [3.96] Contact Spacing x .200 [5.08] Row Spacing

THIS IS A C.A.D. GENERATED DRAWING
DO NOT MAKE MANUAL REVISIONS TO MAS