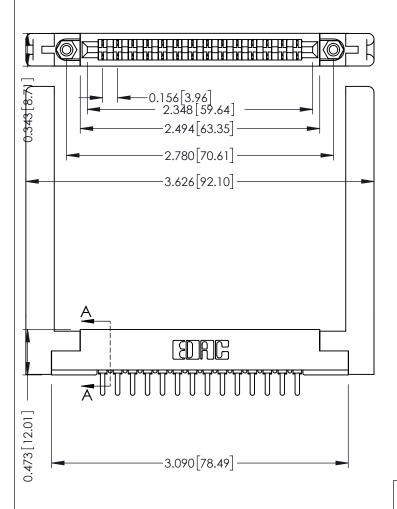

.156 [3.96] Contact Spacing x .200 [5.08] Row Spacing

SECTION A-A .175 [4.45] Point of Contact (FROM BTM OF SLOT) Card Slot Accepts .054 [1.37] to .070 [1.78] Thick P.C. Board

## **See Accompanying Pages for:**

- **Contact Bend Details**
- **Mounting Options**

307 / 357 Card Edge Connector Part Number: 357-014-421-158

**EDAC INC** TORONTO, ONTARIO CANADA

THESE DRAWINGS AND SPECIFICATIONS ARE THE PROPERTY OF EDAC INC., AND SHALL NOT BE REPRODUCED, OR COPIED OR USED AS THE BASIS FOR THE MANUFACTURE OR SALE OF APPARATUS WITHOUT WRITTEN PERMISSION.

| ACAD REFERENCE NO. | 307 ENG MASTER   |
|--------------------|------------------|
| DRAWN: J.LEE       | DATE: AUG. 11/09 |
| CHECKED:           | DATE:            |
| SCALE: NTS         | SHEET 1 OF 3     |
| DRAWING NUMBER     | ISSUE            |
| 307 Assembly       | 1                |