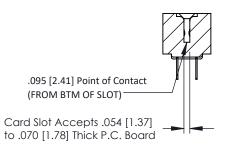

**Mounting Option** .156 (3.96) Dia. Mounting Holes **Contact Detail** 

PC Tail .023x.013(0.58x0.33) - Tail LG=.213(5.41) .156 [3.96] Contact Spacing x .200 [5.08] Row Spacing