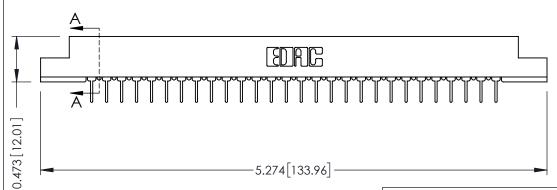

**Mounting Option** .156 (3.96) Dia. Mounting Holes **Contact Detail** 

PC Tail .023x.013(0.58x0.33) - Tail LG=.213(5.41) .156 [3.96] Contact Spacing x .200 [5.08] Row Spacing





## **SECTION A-A**



## **See Accompanying Pages for:**

- **Contact Bend Details**
- **Mounting Options**

307 / 357 Card Edge Connector Part Number: 357-056-524-204



| ACAD REFERENCE NO. 307 ENG MASTER |                         |       |
|-----------------------------------|-------------------------|-------|
| DRAWN: J.LEE                      | DATE: <b>AUG. 11/09</b> |       |
| CHECKED:                          | DATE:                   |       |
| SCALE: NTS                        | SHEET 1                 | OF 3  |
| DRAWING NUMBER                    |                         | ISSUE |
| 007.4                             |                         | ,     |

307 Assembly