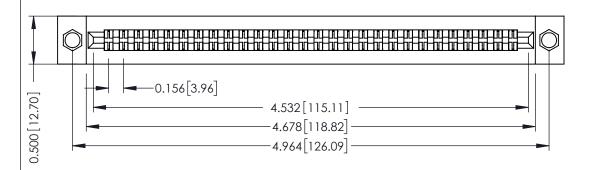

**Mounting Option** .156 (3.96) Dia. Mounting Holes **Contact Detail** 

PC Tail .023x.013(0.58x0.33) - Tail LG=.213(5.41) .156 [3.96] Contact Spacing x .200 [5.08] Row Spacing

## **See Accompanying Pages for:**

- **Contact Bend Details**
- **Mounting Options**

307 / 357 Card Edge Connector Part Number: 357-056-524-204

| ACAD REFERENCE NO. 307 ENG MASTER |                         |       |
|-----------------------------------|-------------------------|-------|
| DRAWN: J.LEE                      | DATE: <b>AUG. 11/09</b> |       |
| CHECKED:                          | DATE:                   |       |
| SCALE: NTS                        | SHEET 1                 | OF 3  |
| DRAWING NUMBER                    |                         | ISSUE |
| 007.4                             |                         | ,     |