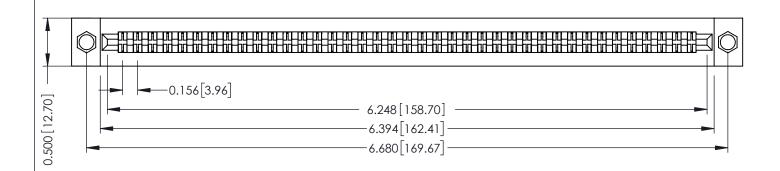

**Mounting Option** .156 (3.96) Dia. Mounting Holes **Contact Detail** 

Extender Board Bend (Code 522 Contacts) .156 [3.96] Contact Spacing x .200 [5.08] Row Spacing

SECTION A-A

Card Slot Accepts .054 [1.37] to .070 [1.78] Thick P.C. Board

**See Accompanying Pages for:** 

- **Contact Bend Details**
- **Mounting Options**

307 / 357 Card Edge Connector Part Number: 357-078-560-204

YOUR CONNECTION TO QUALITY & SERVICE WITHOUT WRITTEN PERMISSION.