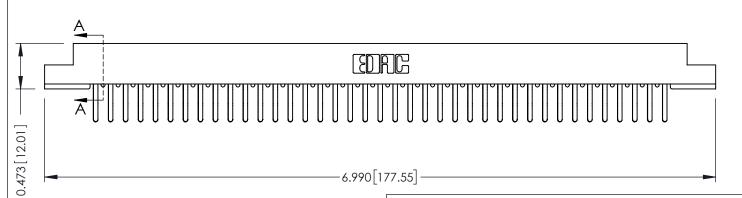

**Mounting Option** .156 (3.96) Dia. Mounting Holes **Contact Detail** 

Extender Board Bend (Code 522 Contacts) .156 [3.96] Contact Spacing x .200 [5.08] Row Spacing

SECTION A-A

Card Slot Accepts .054 [1.37] to .070 [1.78] Thick P.C. Board

**See Accompanying Pages for:** 

- **Contact Bend Details**
- **Mounting Options**

307 / 357 Card Edge Connector Part Number: 357-078-560-204

YOUR CONNECTION TO QUALITY & SERVICE WITHOUT WRITTEN PERMISSION.