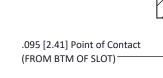

**Mounting Option** .156 (3.96) Dia. Mounting Holes **Contact Detail** 

Extender Board Bend (Code 522 Contacts) .156 [3.96] Contact Spacing x .200 [5.08] Row Spacing

SECTION A-A

Card Slot Accepts .054 [1.37] to .070 [1.78] Thick P.C. Board

**See Accompanying Pages for:** 

- **Contact Bend Details**
- **Mounting Options**

307 / 357 Card Edge Connector Part Number: 357-078-560-204

YOUR CONNECTION TO QUALITY & SERVICE WITHOUT WRITTEN PERMISSION.