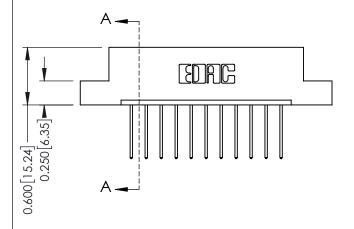

## **Mounting Option** 07-M3-0.5 Metric Threaded Inserts - 0.370[9.40] Card Slot Accepts .054 [1.37] to .070 [1.78] Thick P.C. Board -0.156[3.96] 1.880 [47.75]

2.026 [51.46]

**Contact Detail** 

540-Wire Wrap .025 Sq.(0.64 Sq.) - Tail LG=.560(14.22) .156 [3.96] Contact Spacing x .200 [5.08] Row Spacing