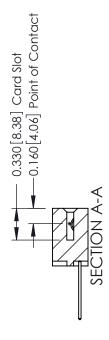

## **Mounting Option** 07-M3-0.5 Metric Threaded Inserts - 0.370[9.40] Card Slot Accepts .054 [1.37] to .070 [1.78] Thick P.C. Board -0.156[3.96] 1.880 [47.75]

2.026 [51.46]

**Contact Detail** 

540-Wire Wrap .025 Sq.(0.64 Sq.) - Tail LG=.560(14.22) .156 [3.96] Contact Spacing x .200 [5.08] Row Spacing