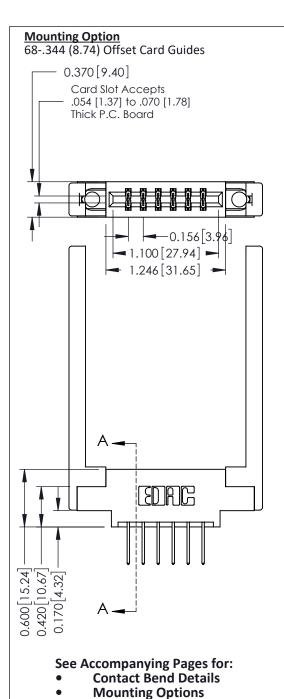

**Contact Detail** 

523-P.C. Tail .025 Sq.(0.64 Sq.) - Tail LG=.390(9.91) .156 [3.96] Contact Spacing x .200 [5.08] Row Spacing

THIS IS A C.A.D. GENERATED DRAWING DO NOT MAKE MANUAL REVISIONS TO MASTER.

ISSUE NUMBER

ORIGINAL

Point of Contact A-A Card Slot SECTION 0.330 [8.38] 0.160[4.06]

337 / 387 Series Card Edge Connector Part Number: 387-012-523-868

**EDAC INC** TORONTO, ONTARIO CANADA

THESE DRAWINGS AND SPECIFICATIONS ARE THE PROPERTY OF EDAC INC.,AND SHALL NOT BE REPRODUCED, OR COPIED OR USED AS THE BASIS FOR THE MANUFACTURE OR SALE OF APPARATUS WITHOUT WRITTEN PERMISSION.