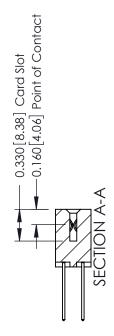

## **Contact Detail**

540-Wire Wrap .025 Sq.(0.64 Sq.) - Tail LG=.560(14.22) .156 [3.96] Contact Spacing x .200 [5.08] Row Spacing

THIS IS A C.A.D. GENERATED DRAWING DO NOT MAKE MANUAL REVISIONS TO MASTER.

ISSUE NUMBER

ORIGINAL

1

| 337 / 387 Series Card Edge Connector<br>Contact Bend Detail |                                                                                                                                    | ACAD REFERENCE NO. | 337 ENG MASTER   |               |
|-------------------------------------------------------------|------------------------------------------------------------------------------------------------------------------------------------|--------------------|------------------|---------------|
|                                                             |                                                                                                                                    | DRAWN: J.LEE       | DATE: OCT. 06/09 |               |
|                                                             |                                                                                                                                    | CHECKED:           | DATE:            |               |
| EDAC INC                                                    | THESE DRAWINGS AND SPECIFICATIONS ARE THE PROPERTY OF EDAC INC.,AND SHALL NOT BE REPRODUCED,OR COPIED OR USED AS THE BASIS FOR THE | SCALE: NTS         | SHEET            | 2 <b>OF</b> 3 |
| TORONTO, ONTARIO CANADA                                     |                                                                                                                                    | DRAWING NUMBER     |                  | ISSUE         |
| YOUR CONNECTION TO QUALITY & SERVICE                        | MANUFACTURE OR SALE OF APPARATUS WITHOUT WRITTEN PERMISSION.                                                                       | 337 Assembly       |                  | 1             |