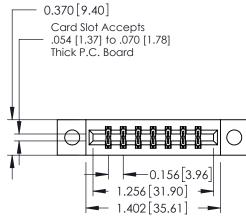

## **See Accompanying Pages for:**

- **Contact Bend Details**
- **Mounting Options**

| 337 / 387 Series Card Edge Connector |
|--------------------------------------|
| Part Number: 387-014-540-204         |

| ACAD REFERENCE NO. | 337 ENG MASTER   |  |  |
|--------------------|------------------|--|--|
| DRAWN: J.LEE       | DATE: OCT. 06/09 |  |  |
| CHECKED:           | DATE:            |  |  |
| SCALE: NTS         | SHEET 1 OF 3     |  |  |
| DRAWING NUMBER     | ISSUE            |  |  |
| 337 Assembly       | 1                |  |  |