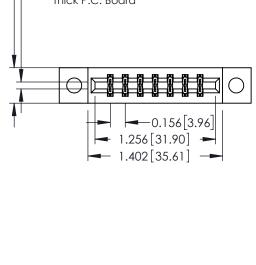

## **See Accompanying Pages for:**

- **Contact Bend Details**
- **Mounting Options**

| 337 / 387 Series Card Edge Connector |
|--------------------------------------|
| Part Number: 387-014-540-204         |

| ACAD REFERENCE NO. | 337 ENG MASTER   |  |  |
|--------------------|------------------|--|--|
| DRAWN: J.LEE       | DATE: OCT. 06/09 |  |  |
| CHECKED:           | DATE:            |  |  |
| SCALE: NTS         | SHEET 1 OF 3     |  |  |
| DRAWING NUMBER     | ISSUE            |  |  |
| 337 Assembly       | 1                |  |  |