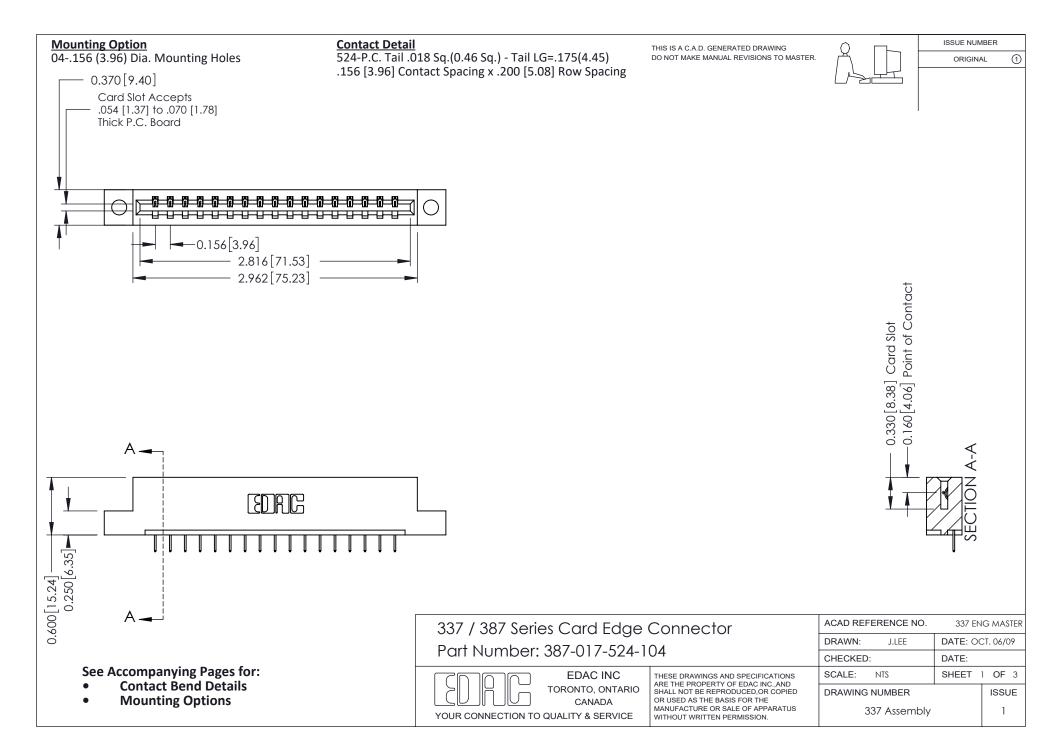

ISSUE NUMBER

ORIGINAL

1



| 337 / 387 Series Card Edge Connector<br>Contact Bend Detail           |                                                                                                                                                                                                  | ACAD REFERENCE NO. 337 E |                  | G MASTER      |
|-----------------------------------------------------------------------|--------------------------------------------------------------------------------------------------------------------------------------------------------------------------------------------------|--------------------------|------------------|---------------|
|                                                                       |