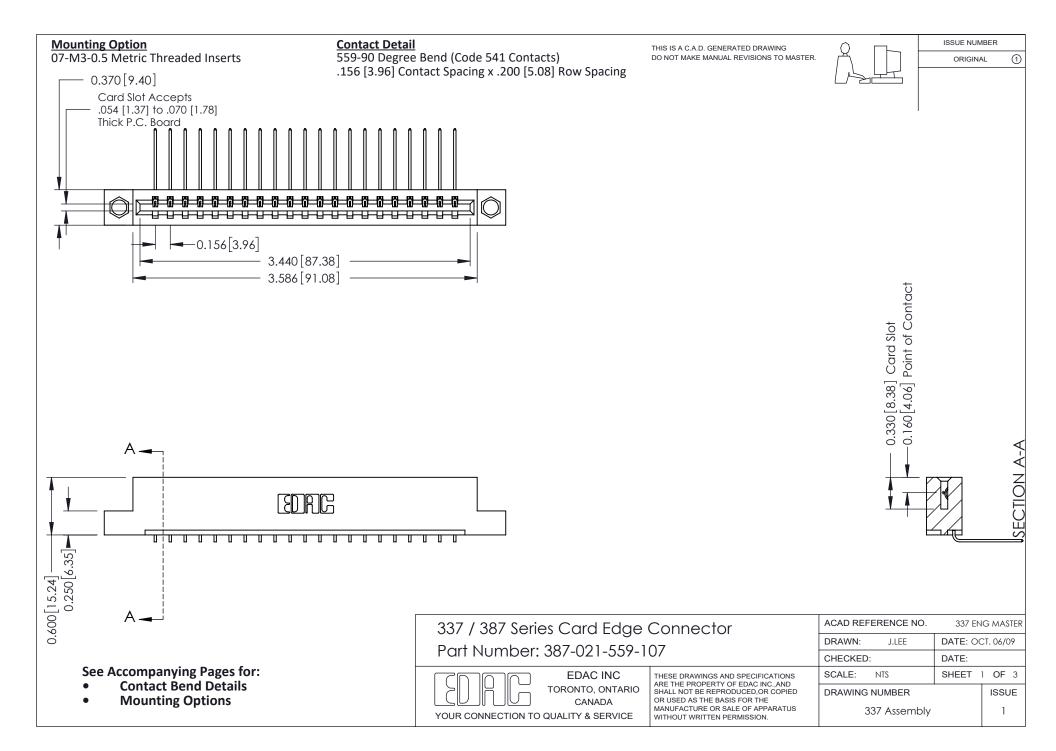

ISSUE NUMBER

ORIGINAL

1

| 337 / 387 Series Card Edge Connector<br>Contact Bend Detail           |                                                                                                                                                                                                  | ACAD REFERENCE NO. 337 E |                  | G MASTER      |
|-----------------------------------------------------------------------|--------------------------------------------------------------------------------------------------------------------------------------------------------------------------------------------------|--------------------------|------------------|---------------|
|                                                                       |                                                                                                                                                                                                  | DRAWN: J.LEE             | DATE: OCT. 06/09 |               |
|                                                                       |                                                                                                                                                                                                  | CHECKED:                 | CKED: DATE:      |               |
| EDAC INC TORONTO, ONTARIO CANADA YOUR CONNECTION TO QUALITY & SERVICE | THESE DRAWINGS AND SPECIFICATIONS ARE THE PROPERTY OF EDAC INC.,AND SHALL NOT BE REPRODUCED, OR COPIED OR USED AS THE BASIS FOR THE MANUFACTURE OR SALE OF APPARATUS WITHOUT WRITTEN PERMISSION. | SCALE: NTS               | SHEET            | 2 <b>OF</b> 3 |
|                                                                       |                                                                                                                                                                                                  | DRAWING NUMBER           |                  | ISSUE         |
|                                                                       |                                                                                                                                                                                                  | 337 Assembly             |                  | 1             |