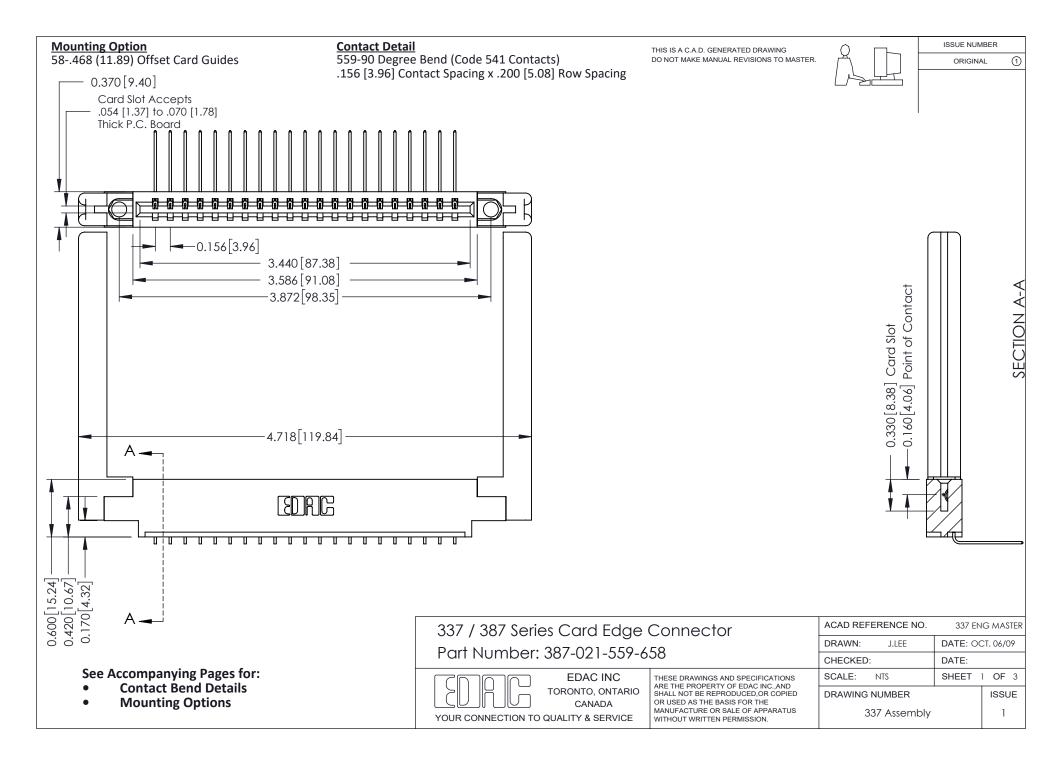

ISSUE NUMBER

ORIGINAL

1

| 337 / 387 Series Card Edge Connector<br>Contact Bend Detail           |                                                                                                                                                                                                  | ACAD REFERENCE NO. 337 E |                  | G MASTER      |
|-----------------------------------------------------------------------|--------------------------------------------------------------------------------------------------------------------------------------------------------------------------------------------------|--------------------------|------------------|---------------|
|                                                                       |                                                                                                                                                                                                  | DRAWN: J.LEE             | DATE: OCT. 06/09 |               |
|                                                                       |                                                                                                                                                                                                  | CHECKED:                 | CKED: DATE:      |               |
| EDAC INC TORONTO, ONTARIO CANADA YOUR CONNECTION TO QUALITY & SERVICE | THESE DRAWINGS AND SPECIFICATIONS ARE THE PROPERTY OF EDAC INC.,AND SHALL NOT BE REPRODUCED, OR COPIED OR USED AS THE BASIS FOR THE MANUFACTURE OR SALE OF APPARATUS WITHOUT WRITTEN PERMISSION. | SCALE: NTS               | SHEET            | 2 <b>OF</b> 3 |
|                                                                       |                                                                                                                                                                                                  | DRAWING NUMBER           |                  | ISSUE         |
|                                                                       |                                                                                                                                                                                                  | 337 Assembly             |                  | 1             |