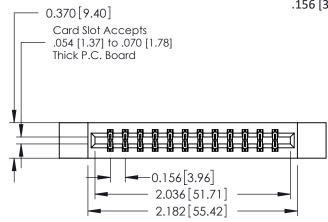

ISSUE NUMBER

ORIGINAL

1

**See Accompanying Pages for:** 

- **Contact Bend Details**
- **Mounting Options**

| 337 / 387 Series Card Edge Connector |
|--------------------------------------|
| Part Number: 387-024-556-812         |