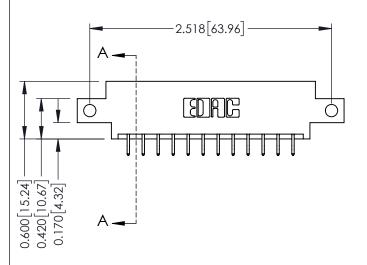

**Mounting Option** 

12-.128 (3.25) Dia. Side Mounting Holes

**Contact Detail** 

556-Extender Board Bend (Code 520 Contacts) .156 [3.96] Contact Spacing x .200 [5.08] Row Spacing THIS IS A C.A.D. GENERATED DRAWING DO NOT MAKE MANUAL REVISIONS TO MASTER.