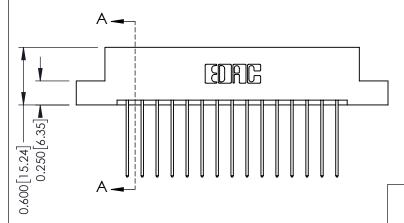

| 337 / 387 Series Card Edge Connector |
|--------------------------------------|
| Part Number: 387-030-541-208         |

**EDAC INC** TORONTO, ONTARIO CANADA

THESE DRAWINGS AND SPECIFICATIONS ARE THE PROPERTY OF EDAC INC., AND SHALL NOT BE REPRODUCED, OR COPIED OR USED AS THE BASIS FOR THE MANUFACTURE OR SALE OF APPARATUS WITHOUT WRITTEN PERMISSION.

| ACAD REFERENCE NO. | 337 ENG MASTER   |  |  |
|--------------------|------------------|--|--|
| DRAWN: J.LEE       | DATE: OCT. 06/09 |  |  |
| CHECKED:           | DATE:            |  |  |
| SCALE: NTS         | SHEET 1 OF 3     |  |  |
| DRAWING NUMBER     | ISSUE            |  |  |
| 227 Assambly       | 1                |  |  |