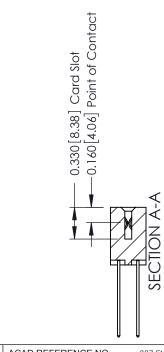

**Mounting Option Contact Detail** 08-#4-40 Unified Threaded Inserts .156 [3.96] Contact Spacing x .200 [5.08] Row Spacing - 0.370[9.40] Card Slot Accepts .054 [1.37] to .070 [1.78] Thick P.C. Board -0.156[3.96] 2.504 [63.60] 2.650 [67.31]

| ACAD REFERENCE NO. | 337 ENG MASTER   |  |  |
|--------------------|------------------|--|--|
| DRAWN: J.LEE       | DATE: OCT. 06/09 |  |  |
| CHECKED:           | DATE:            |  |  |
| SCALE: NTS         | SHEET 1 OF 3     |  |  |
| DRAWING NUMBER     | ISSUE            |  |  |
| 227 Assambly       | 1                |  |  |