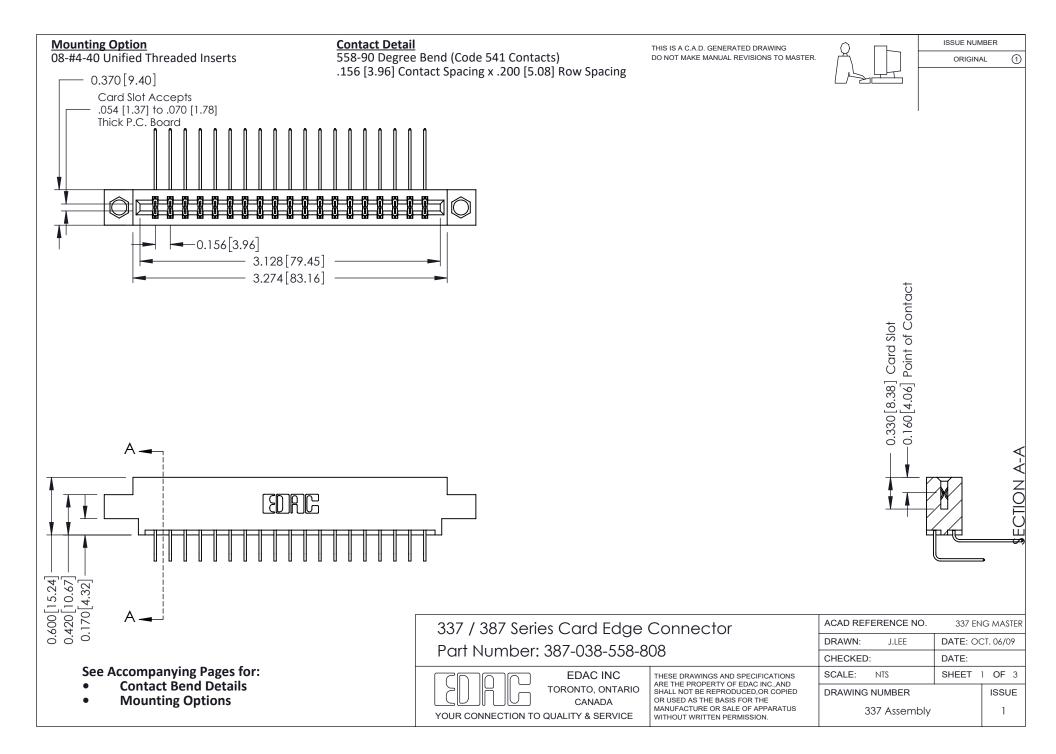

ISSUE NUMBER

ORIGINAL

1

| 337 / 387 Series Card Edge Connector<br>Contact Bend Detail           |                                                                                                                                                                                                  | ACAD REFERENCE NO. 337 E |                  | G MASTER      |
|-----------------------------------------------------------------------|--------------------------------------------------------------------------------------------------------------------------------------------------------------------------------------------------|--------------------------|------------------|---------------|
|                                                                       |                                                                                                                                                                                                  | DRAWN: J.LEE             | DATE: OCT. 06/09 |               |
|                                                                       |                                                                                                                                                                                                  | CHECKED: DATE:           |                  |               |
| EDAC INC TORONTO, ONTARIO CANADA YOUR CONNECTION TO QUALITY & SERVICE | THESE DRAWINGS AND SPECIFICATIONS ARE THE PROPERTY OF EDAC INC.,AND SHALL NOT BE REPRODUCED, OR COPIED OR USED AS THE BASIS FOR THE MANUFACTURE OR SALE OF APPARATUS WITHOUT WRITTEN PERMISSION. | SCALE: NTS               | SHEET            | 2 <b>OF</b> 3 |
|                                                                       |                                                                                                                                                                                                  | DRAWING NUMBER           |                  | ISSUE         |
|                                                                       |                                                                                                                                                                                                  | 337 Assembly             |                  | 1             |