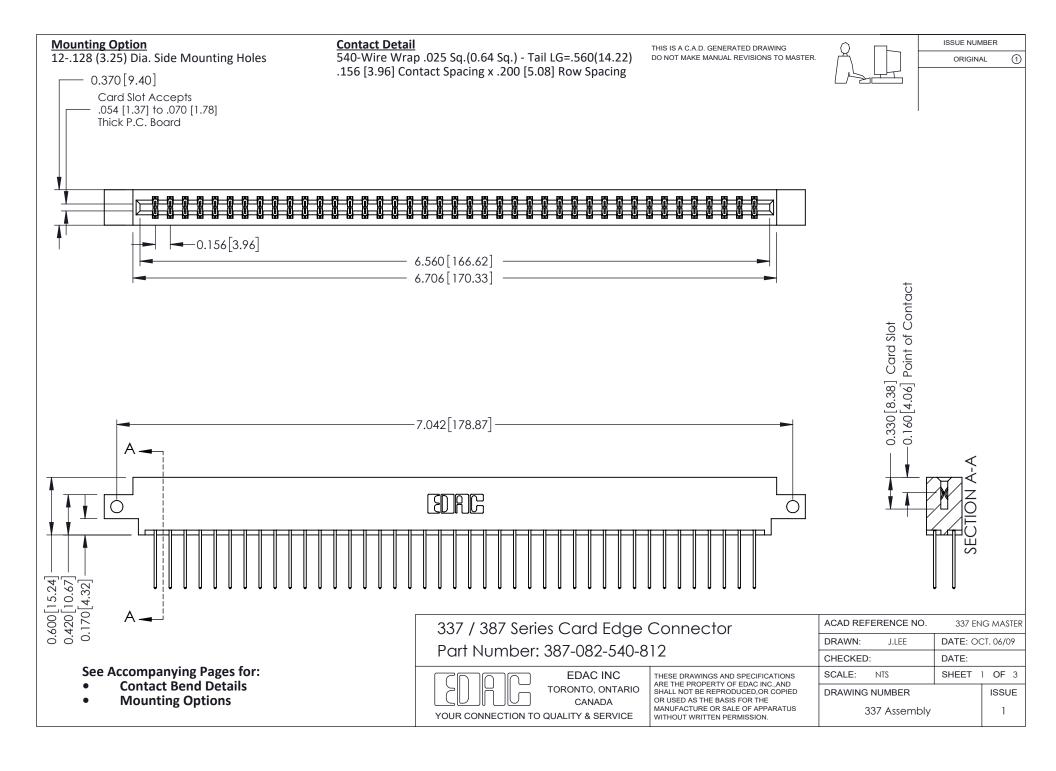

ISSUE NUMBER

ORIGINAL

1

| 337 / 387 Series Card Edge Connector<br>Contact Bend Detail           |                                                                                                                                                                                                  | ACAD REFERENCE NO. 337 E |                  | G MASTER      |
|-----------------------------------------------------------------------|--------------------------------------------------------------------------------------------------------------------------------------------------------------------------------------------------|--------------------------|------------------|---------------|
|                                                                       |                                                                                                                                                                                                  | DRAWN: J.LEE             | DATE: OCT. 06/09 |               |
|                                                                       |                                                                                                                                                                                                  | CHECKED:                 | CKED: DATE:      |               |
| EDAC INC TORONTO, ONTARIO CANADA YOUR CONNECTION TO QUALITY & SERVICE | THESE DRAWINGS AND SPECIFICATIONS ARE THE PROPERTY OF EDAC INC.,AND SHALL NOT BE REPRODUCED, OR COPIED OR USED AS THE BASIS FOR THE MANUFACTURE OR SALE OF APPARATUS WITHOUT WRITTEN PERMISSION. | SCALE: NTS               | SHEET            | 2 <b>OF</b> 3 |
|                                                                       |                                                                                                                                                                                                  | DRAWING NUMBER           |                  | ISSUE         |
|                                                                       |                                                                                                                                                                                                  | 337 Assembly             |                  | 1             |