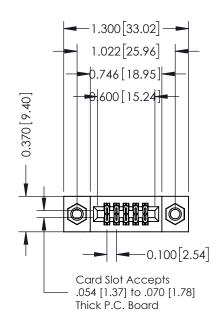

## **Contact Detail**

540-Wire Wrap .025 Sq.(0.64 Sq.) - Tail LG=.570(14.48) .100 [2.54] Contact Spacing x .200 [5.08] Row Spacing

THIS IS A C.A.D. GENERATED DRAWING

ISSUE NUMBER

ORIGINAL

1

342 ENG MASTER

DATE: OCT. 06/09

SHEET 1 OF 3

ACAD REFERENCE NO.

NTS

J.LEE

342 Assembly

| 342 / 392 Card Edge Connector |                  |                                                                   |         |  |
|-------------------------------|------------------|-------------------------------------------------------------------|---------|--|
| Part Number: 392-010-540-207  |                  | CHECKE                                                            |         |  |
|                               |                  | THESE DRAWINGS AND SPECIFICATIONS ARE THE PROPERTY OF EDAC INCAND | SCALE:  |  |
|                               | TORONTO, ONTARIO | SHALL NOT BE REPRODUCED, OR COPIED OR USED AS THE BASIS FOR THE   | DRAWING |  |