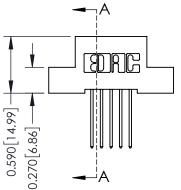

YOUR CONNECTION TO QUALITY & SERVICE WITHOUT WRITTEN PERMISSION.

THIS IS A C.A.D. GENERATED DRAWING DO NOT MAKE MANUAL REVISIONS TO MASTER. ISSUE NUMBER

ORIGINAL

1

| 342 / 392 Series Card Edge Connector<br>Contact Bend Detail |                                                                                                                                    |          | ACAD REFERENCE NO. 342 ENG MASTER |                  |        |  |
|-------------------------------------------------------------|------------------------------------------------------------------------------------------------------------------------------------|----------|-----------------------------------|------------------|--------|--|
|                                                             |                                                                                                                                    |          | J.LEE                             | DATE: OCT. 06/09 |        |  |
| Confider bend beldii                                        |                                                                                                                                    | CHECKED: |                                   | DATE:            |        |  |
| I   >                                                       | THESE DRAWINGS AND SPECIFICATIONS ARE THE PROPERTY OF EDAC INC.,AND SHALL NOT BE REPRODUCED,OR COPIED OR USED AS THE BASIS FOR THE | SCALE:   | NTS                               | SHEET :          | 2 OF 3 |  |
|                                                             |                                                                                                                                    | DRAWING  | NUMBER                            |                  | ISSUE  |  |
| YOUR CONNECTION TO QUALITY & SERVICE                        | MANUFACTURE OR SALE OF APPARATUS                                                                                                   | 3        | 42 Assembly                       |                  | 1      |  |