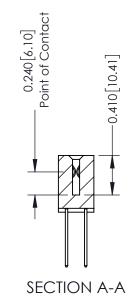

YOUR CONNECTION TO QUALITY & SERVICE WITHOUT WRITTEN PERMISSION.

THIS IS A C.A.D. GENERATED DRAWING DO NOT MAKE MANUAL REVISIONS TO MASTER. ISSUE NUMBER

ORIGINAL

1

| 342 / 392 Series Card Edge Connector<br>Contact Bend Detail |                                                                                                                                    |          | ACAD REFERENCE NO. 342 ENG MASTER |                  |        |  |
|-------------------------------------------------------------|------------------------------------------------------------------------------------------------------------------------------------|----------|-----------------------------------|------------------|--------|--|
|                                                             |                                                                                                                                    |          | J.LEE                             | DATE: OCT. 06/09 |        |  |
| Confider bend beldii                                        |                                                                                                                                    | CHECKED: |                                   | DATE:            |        |  |
| I   >                                                       | THESE DRAWINGS AND SPECIFICATIONS ARE THE PROPERTY OF EDAC INC.,AND SHALL NOT BE REPRODUCED,OR COPIED OR USED AS THE BASIS FOR THE | SCALE:   | NTS                               | SHEET :          | 2 OF 3 |  |
|                                                             |                                                                                                                                    | DRAWING  | NUMBER                            |                  | ISSUE  |  |
| YOUR CONNECTION TO QUALITY & SERVICE                        | MANUFACTURE OR SALE OF APPARATUS                                                                                                   | 3        | 42 Assembly                       |                  | 1      |  |