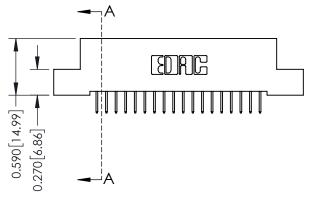

## **Mounting Option**

07-M3-0.5 Metric Threaded Inserts

## **Contact Detail**

524-P.C. Tail .018 Sq.(0.46 Sq.) - Tail LG=.185(4.70) .100 [2.54] Contact Spacing x .200 [5.08] Row Spacing





## 0.410[10.41] SECTION A-A

## **See Accompanying Pages for:**

- **Contact Bend Details**
- **Mounting Options**

| 342 / 392 Card Edge Connector |
|-------------------------------|
| Part Number: 392-018-524-107  |

YOUR CONNECTION TO QUALITY & SERVICE

342 ENG MASTER J.LEE DATE: OCT. 06/09 SHEET 1 OF 3 NTS

342 Assembly

THIS IS A C.A.D. GENERATED DRAWING DO NOT MAKE MANUAL REVISIONS TO MASTER. ISSUE NUMBER

ORIGINAL

1



| 342 / 392 Series Card Edge Connector<br>Contact Bend Detail |                                                                                                                                              | ACAD REFERENCE NO. 342 ENG MASTER |             |          |          |
|-------------------------------------------------------------|-------------------------