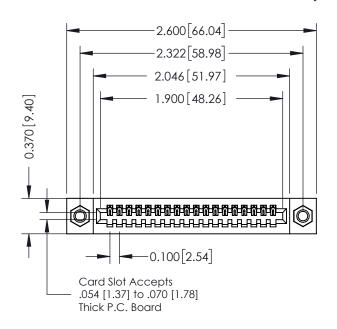

## **See Accompanying Pages for:**

- **Contact Bend Details**
- **Mounting Options**

| 342 / 392 Card Edge Connector |
|-------------------------------|
| Part Number: 392-018-524-107  |

YOUR CONNECTION TO QUALITY & SERVICE

342 ENG MASTER J.LEE DATE: OCT. 06/09 SHEET 1 OF 3 NTS

342 Assembly

THIS IS A C.A.D. GENERATED DRAWING DO NOT MAKE MANUAL REVISIONS TO MASTER. ISSUE NUMBER

ORIGINAL

1

| 342 / 392 Series Card Edge Connector<br>Contact Bend Detail |                                                                                                                                              | ACAD REFERENCE NO. 342 ENG MASTER |             |          |          |
|-------------------------------------------------------------|----------------------------------------------------------------------------------------------------------------------------------------------|-----------------------------------|-------------|----------|----------|
|                                                             |                                                                                                                                              | DRAWN:                            | J.LEE       | DATE: OC | T. 06/09 |
|                                                             |                                                                                                                                              | CHECKED:                          |             | DATE:    |          |
| EDAC INC                                                    | ARE THE PROPERTY OF EDAC INC.,AND —<br>SHALL NOT BE REPRODUCED,OR COPIED<br>OR USED AS THE BASIS FOR THE<br>MANUFACTURE OR SALE OF APPARATUS | SCALE:                            | NTS         | SHEET :  | 2 OF 3   |
| TORONTO, ONTARIO                                            |                                                                                                                                              | DRAWING                           | NUMBER      |          | ISSUE    |
| YOUR CONNECTION TO QUALITY & SERVICE                        |                                                                                                                                              | 3                                 | 42 Assembly |          | 1        |