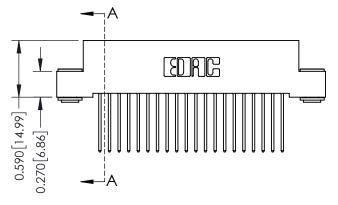

342 Assembly

SECTION A-A

## **See Accompanying Pages for:**

- **Contact Bend Details**
- **Mounting Options**

THIS IS A C.A.D. GENERATED DRAWING DO NOT MAKE MANUAL REVISIONS TO MASTER. ISSUE NUMBER

ORIGINAL

1

| 342 / 392 Series Card Edge           | ACAD REFERENCE NO. 342 ENG MASTER                                                                                                                                                               |          |             |                  |        |
|--------------------------------------|-------------------------------------------------------------------------------------------------------------------------------------------------------------------------------------------------|----------|-------------|------------------|--------|
| Contact Bend Detail                  |                                                                                                                                                                                                 |          | J.LEE       | DATE: OCT. 06/09 |        |
| Comaci bena Deraii                   |                                                                                                                                                                                                 | CHECKED: |             | DATE:            |        |
| EDAC INC                             | THESE DRAWINGS AND SPECIFICATIONS ARE THE PROPERTY OF EDAC INC.,AND SHALL NOT BE REPRODUCED,OR COPIED OR USED AS THE BASIS FOR THE MANUFACTURE OR SALE OF APPARATUS WITHOUT WRITTEN PERMISSION. | SCALE:   | NTS         | SHEET :          | 2 OF 3 |
| TORONTO, ONTARIO                     |                                                                                                                                                                                                 | DRAWING  | NUMBER      |                  | ISSUE  |
| YOUR CONNECTION TO QUALITY & SERVICE |                                                                                                                                                                                                 | 3        | 42 Assembly |                  | 1      |