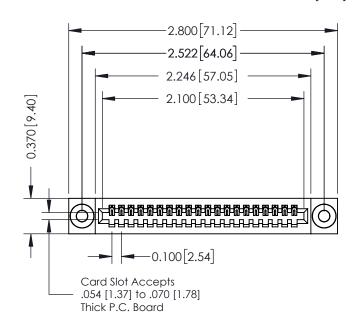

## 342 / 392 Card Edge Connector Part Number: 392-020-540-103

YOUR CONNECTION TO QUALITY & SERVICE

|   | ACAD REFERENCE NO | ERENCE NO. 342 ENG MASTER |  |  |  |
|---|-------------------|---------------------------|--|--|--|
|   | DRAWN: J.LEE      | DATE: OCT. 06/09          |  |  |  |
|   | CHECKED:          | DATE:                     |  |  |  |
|   | SCALE: NTS        | SHEET 1 OF 3              |  |  |  |
| 0 | DRAWING NUMBER    | ISSUE                     |  |  |  |

## **See Accompanying Pages for:**

- **Contact Bend Details**
- **Mounting Options**

THIS IS A C.A.D. GENERATED DRAWING DO NOT MAKE MANUAL REVISIONS TO MASTER. ISSUE NUMBER

ORIGINAL

1

| 342 / 392 Series Card Edge           | ACAD REFERENCE NO. 342 ENG MASTER                                                                                                                                                               |          |             |                  |        |
|--------------------------------------|-------------------------------------------------------------------------------------------------------------------------------------------------------------------------------------------------|----------|-------------|------------------|--------|
| Contact Bend Detail                  |                                                                                                                                                                                                 |          | J.LEE       | DATE: OCT. 06/09 |        |
| Comaci bena Deraii                   |                                                                                                                                                                                                 | CHECKED: |             | DATE:            |        |
| EDAC INC                             | THESE DRAWINGS AND SPECIFICATIONS ARE THE PROPERTY OF EDAC INC.,AND SHALL NOT BE REPRODUCED,OR COPIED OR USED AS THE BASIS FOR THE MANUFACTURE OR SALE OF APPARATUS WITHOUT WRITTEN PERMISSION. | SCALE:   | NTS         | SHEET :          | 2 OF 3 |
| TORONTO, ONTARIO                     |                                                                                                                                                                                                 | DRAWING  | NUMBER      |                  | ISSUE  |
| YOUR CONNECTION TO QUALITY & SERVICE |                                                                                                                                                                                                 | 3        | 42 Assembly |                  | 1      |