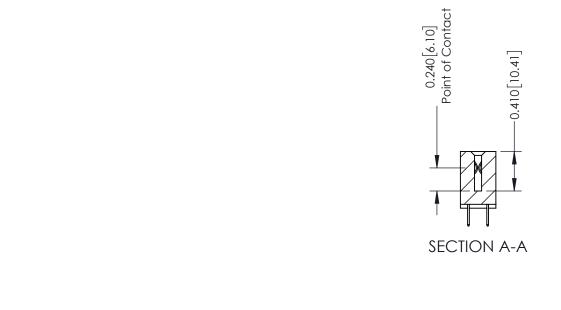

## **Contact Detail**

524-P.C. Tail .018 Sq.(0.46 Sq.) - Tail LG=.185(4.70) .100 [2.54] Contact Spacing x .200 [5.08] Row Spacing THIS IS A C.A.D. GENERATED DRAWING

ISSUE NUMBER

ORIGINAL

THIS IS A C.A.D. GENERATED DRAWING DO NOT MAKE MANUAL REVISIONS TO MASTER. ISSUE NUMBER

ORIGINAL

1

| 342 / 392 Series Card Edge Connector<br>Contact Bend Detail |                                                                                                                                                                                               | ACAD REFERENCE NO. 342 ENG MASTER |             |                  |        |  |
|-------------------------------------------------------------|-----------------------------------------------------------------------------------------------------------------------------------------------------------------------------------------------|-----------------------------------|-------------|------------------|--------|--|
|                                                             |                                                                                                                                                                                               | DRAWN:                            | J.LEE       | DATE: OCT. 06/09 |        |  |
|                                                             |                                                                                                                                                                                               | CHECKED:                          |             | DATE:            |        |  |
| TORONTO, ONTARIO                                            | THESE DRAWINGS AND SPECIFICATIONS ARE THE PROPERTY OF EDAC INCAND SHALL NOT BE REPRODUCED.OR COPIED OR USED AS THE BASIS FOR THE MANUFACTURE OR SALE OF APPARATUS WITHOUT WRITTEN PERMISSION. | SCALE:                            | NTS         | SHEET :          | 2 OF 3 |  |
|                                                             |                                                                                                                                                                                               | DRAWING                           | NUMBER      |                  | ISSUE  |  |
| YOUR CONNECTION TO QUALITY & SERVICE                        |                                                                                                                                                                                               | 3                                 | 42 Assembly |                  | 1      |  |