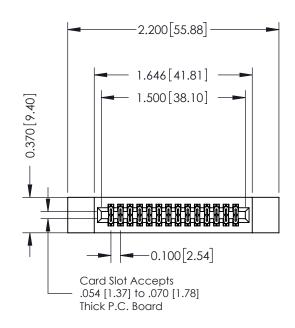

## **See Accompanying Pages for:**

- Contact Bend Details
- Mounting Options

| 342 / 392 Card Edge Connector<br>Part Number: 392-028-524-212 |                                                                                                                                                                                                 | ACAD REFERENCE NO. 342 ENG MASTER |        |         |           |  |
|---------------------------------------------------------------|-------------------------------------------------------------------------------------------------------------------------------------------------------------------------------------------------|-----------------------------------|--------|---------|-----------|--|
|                                                               |                                                                                                                                                                                                 | DRAWN:                            | J.LEE  | DATE: O | CT. 06/09 |  |
|                                                               |                                                                                                                                                                                                 | CHECKED:                          |        | DATE:   |           |  |
|                                                               | THESE DRAWINGS AND SPECIFICATIONS ARE THE PROPERTY OF EDAC INC.,AND SHALL NOT BE REPRODUCED,OR COPIED OR USED AS THE BASIS FOR THE MANUFACTURE OR SALE OF APPARATUS WITHOUT WRITTEN PERMISSION. | SCALE:                            | NTS    | SHEET   | 1 OF 3    |  |
|                                                               |                                                                                                                                                                                                 | DRAWING                           | NUMBER |         | ISSUE     |  |
|                                                               |                                                                                                                                                                                                 | 342 Assembly                      |        |         | 1         |  |