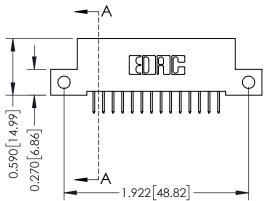

## **Mounting Option**

12-.128 (3.25) Dia. Side Mounting Holes

THIS IS A C.A.D. GENERATED DRAWING DO NOT MAKE MANUAL REVISIONS TO MASTER

ISSUE NUMBER

ORIGINAL

1

| 342 / 392 Card Edge Connector<br>Mounting Options |                                                                                                                                                                                                | ACAD REFERENCE NO. 342 ENG MASTER |                         |        |  |  |
|---------------------------------------------------|------------------------------------------------------------------------------------------------------------------------------------------------------------------------------------------------|-----------------------------------|-------------------------|--------|--|--|
|                                                   |                                                                                                                                                                                                | DRAWN: J.LEE                      | DATE: <b>OCT. 06/09</b> |        |  |  |
|                                                   |                                                                                                                                                                                                | CHECKED:                          | DATE:                   |        |  |  |
|                                                   | THESE DRAWINGS AND SPECIFICATIONS ARE THE PROPERTY OF EDAC INCAND SHALL NOT BE REPRODUCED, OR COPIED OR USED AS THE BASIS FOR THE MANUFACTURE OR SALE OF APPARATUS WITHOUT WRITTEN PERMISSION. | SCALE: NTS                        | SHEET :                 | 3 OF 3 |  |  |
|                                                   |                                                                                                                                                                                                | DRAWING NUMBER                    | •                       | ISSUE  |  |  |
|                                                   |                                                                                                                                                                                                | 342 Assembly                      |                         | 1      |  |  |