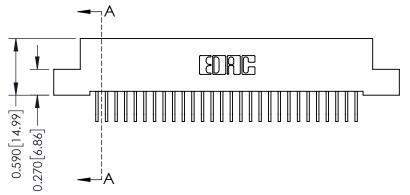

**Mounting Option** 

04-.156 (3.96) Dia. Mounting Holes

**Contact Detail** 

558-90 Degree Bend (Code 541 Contacts) .100 [2.54] Contact Spacing x .200 [5.08] Row Spacing

THIS IS A C.A.D. GENERATED DRAWING DO NOT MAKE MANUAL REVISIONS TO MASTER

ISSUE NUMBER

ORIGINAL

1

| 342 / 392 Card Edge Connector<br>Mounting Options |                                                                                                                                                                                               | ACAD REFERENCE NO. 342 ENG MASTER |                         |        |  |  |
|---------------------------------------------------|-----------------------------------------------------------------------------------------------------------------------------------------------------------------------------------------------|-----------------------------------|-------------------------|--------|--|--|
|                                                   |                                                                                                                                                                                               | DRAWN: J.LEE                      | DATE: <b>OCT. 06/09</b> |        |  |  |
|                                                   |                                                                                                                                                                                               | CHECKED:                          | DATE:                   |        |  |  |
| TORONTO, ONTARIO                                  | THESE DRAWINGS AND SPECIFICATIONS ARE THE PROPERTY OF EDAC INCAND SHALL NOT BE REPRODUCED,OR COPIED OR USED AS THE BASIS FOR THE MANUFACTURE OR SALE OF APPARATUS WITHOUT WRITTEN PERMISSION. | SCALE: NTS                        | SHEET :                 | 3 OF 3 |  |  |
|                                                   |                                                                                                                                                                                               | DRAWING NUMBER                    | •                       | ISSUE  |  |  |
| YOUR CONNECTION TO QUALITY & SERVICE              |                                                                                                                                                                                               | 342 Assembly                      |                         | 1      |  |  |