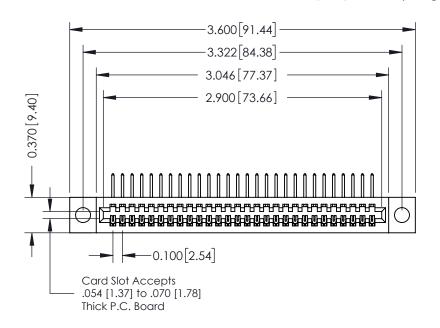

## **See Accompanying Pages for:**

- **Contact Bend Details**
- **Mounting Options**

342 / 392 Card Edge Connector Part Number: 392-028-558-104

YOUR CONNECTION TO QUALITY & SERVICE

342 ENG MASTER J.LEE DATE: OCT. 06/09 SHEET 1 OF 3

342 Assembly

THIS IS A C.A.D. GENERATED DRAWING DO NOT MAKE MANUAL REVISIONS TO MASTER. ISSUE NUMBER

ORIGINAL

1

| 342 / 392 Series Card Edge Connector<br>Contact Bend Detail |                                                                                                                                                                                                  | ACAD REFERENCE NO. 342 ENG MASTER |             |                  |        |
|-------------------------------------------------------------|--------------------------------------------------------------------------------------------------------------------------------------------------------------------------------------------------|-----------------------------------|-------------|------------------|--------|
|                                                             |                                                                                                                                                                                                  | DRAWN:                            | J.LEE       | DATE: OCT. 06/09 |        |
|                                                             |                                                                                                                                                                                                  | CHECKED:                          |             | DATE:            |        |
| TORONTO, ONTARIO                                            | THESE DRAWINGS AND SPECIFICATIONS ARE THE PROPERTY OF EDAC INC. AND SHALL NOT BE REPRODUCED, OR COPIED OR USED AS THE BASIS FOR THE MANUFACTURE OR SALE OF APPARATUS WITHOUT WRITTEN PERMISSION. | SCALE:                            | NTS         | SHEET :          | 2 OF 3 |
|                                                             |                                                                                                                                                                                                  | DRAWING                           | NUMBER      |                  | ISSUE  |
| YOUR CONNECTION TO QUALITY & SERVICE                        |                                                                                                                                                                                                  | 3                                 | 42 Assembly |                  | 1      |