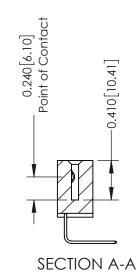

**Mounting Option** 

04-.156 (3.96) Dia. Mounting Holes

**Contact Detail** 

558-90 Degree Bend (Code 541 Contacts) .100 [2.54] Contact Spacing x .200 [5.08] Row Spacing

THIS IS A C.A.D. GENERATED DRAWING DO NOT MAKE MANUAL REVISIONS TO MASTER

ISSUE NUMBER

ORIGINAL

1

| 342 / 392 Card Edge Connector<br>Mounting Options |                                                                                                                                                                                               | ACAD REFERENCE NO. 342 ENG MASTER |                         |        |  |  |
|---------------------------------------------------|-----------------------------------------------------------------------------------------------------------------------------------------------------------------------------------------------|-----------------------------------|-------------------------|--------|--|--|
|                                                   |                                                                                                                                                                                               | DRAWN: J.LEE                      | DATE: <b>OCT. 06/09</b> |        |  |  |
|                                                   |                                                                                                                                                                                               | CHECKED:                          | DATE:                   |        |  |  |
| TORONTO, ONTARIO                                  | THESE DRAWINGS AND SPECIFICATIONS ARE THE PROPERTY OF EDAC INCAND SHALL NOT BE REPRODUCED,OR COPIED OR USED AS THE BASIS FOR THE MANUFACTURE OR SALE OF APPARATUS WITHOUT WRITTEN PERMISSION. | SCALE: NTS                        | SHEET :                 | 3 OF 3 |  |  |
|                                                   |                                                                                                                                                                                               | DRAWING NUMBER                    | •                       | ISSUE  |  |  |
| YOUR CONNECTION TO QUALITY & SERVICE              |                                                                                                                                                                                               | 342 Assembly                      |                         | 1      |  |  |