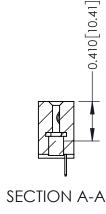

342 Assembly

THIS IS A C.A.D. GENERATED DRAWING DO NOT MAKE MANUAL REVISIONS TO MASTER. ISSUE NUMBER

ORIGINAL

1

| 342 / 392 Series Card Edge Connector<br>Contact Bend Detail |                                                                                                                                                                                                 |          | ACAD REFERENCE NO. 342 ENG MASTER |                  |        |  |
|-------------------------------------------------------------|-------------------------------------------------------------------------------------------------------------------------------------------------------------------------------------------------|----------|-----------------------------------|------------------|--------|--|
|                                                             |                                                                                                                                                                                                 |          | J.LEE                             | DATE: OCT. 06/09 |        |  |
| Confider bend Defail                                        |                                                                                                                                                                                                 | CHECKED: |                                   | DATE:            |        |  |
| TORONTO, ONTARIO                                            | THESE DRAWINGS AND SPECIFICATIONS ARE THE PROPERTY OF EDAC INC.,AND SHALL NOT BE REPRODUCED,OR COPIED OR USED AS THE BASIS FOR THE MANUFACTURE OR SALE OF APPARATUS WITHOUT WRITTEN PERMISSION. | SCALE:   | NTS                               | SHEET :          | 2 OF 3 |  |
|                                                             |                                                                                                                                                                                                 | DRAWING  | NUMBER                            |                  | ISSUE  |  |
|                                                             |                                                                                                                                                                                                 | 3        | 42 Assembly                       |                  | 1      |  |