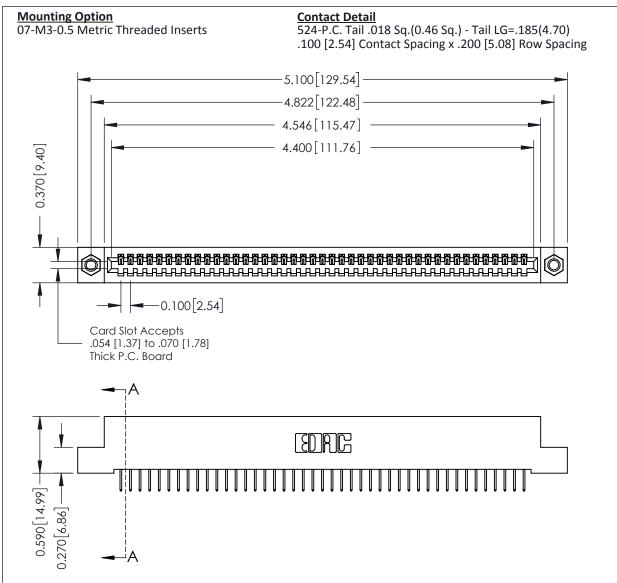

**See Accompanying Pages for:** 

- **Contact Bend Details**
- **Mounting Options**

| 342 / 392 Card Edge Connector |
|-------------------------------|
| Part Number: 392-043-524-107  |

YOUR CONNECTION TO QUALITY & SERVICE

THIS IS A C.A.D. GENERATED DRAWING DO NOT MAKE MANUAL REVISIONS TO MASTER

ISSUE NUMBER

ORIGINAL

1

| 342 / 392 Card Edge Conne            | ACAD REFERENCE NO. 342 ENG MASTER                                                                                                                                                               |                |           |        |
|--------------------------------------|-------------------------------------------------------------------------------------------------------------------------------------------------------------------------------------------------|----------------|-----------|--------|
| Mounting Options                     | DRAWN: J.LEE                                                                                                                                                                                    | DATE: O        | CT. 06/09 |        |
| Moorning Ophons                      |                                                                                                                                                                                                 | CHECKED:       | DATE:     |        |
| EDAC INC                             | THESE DRAWINGS AND SPECIFICATIONS ARE THE PROPERTY OF EDAC INC.,AND SHALL NOT BE REPRODUCED,OR COPIED OR USED AS THE BASIS FOR THE MANUFACTURE OR SALE OF APPARATUS WITHOUT WRITTEN PERMISSION. | SCALE: NTS     | SHEET :   | 3 OF 3 |
| TORONTO, ONTARIO                     |                                                                                                                                                                                                 | DRAWING NUMBER | •         | ISSUE  |
| YOUR CONNECTION TO QUALITY & SERVICE |                                                                                                                                                                                                 | 342 Assembly   |           | 1      |