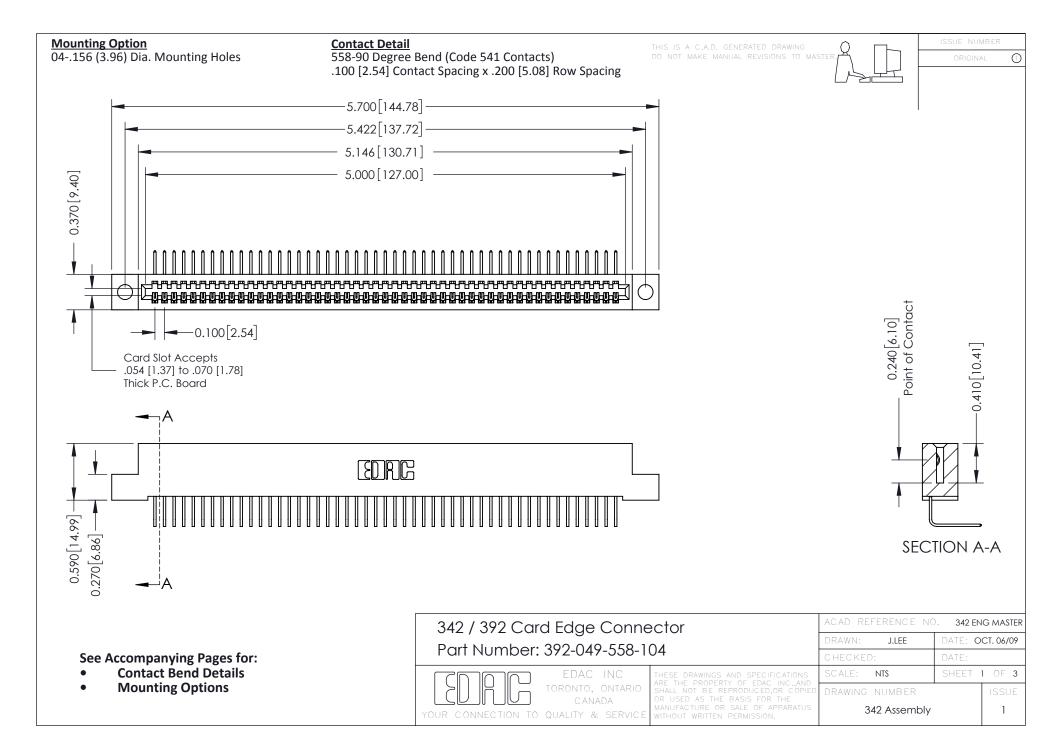

THIS IS A C.A.D. GENERATED DRAWING DO NOT MAKE MANUAL REVISIONS TO MASTER. ISSUE NUMBER

ORIGINAL

1



| 342 / 392 Series Card Edge Connector<br>Contact Bend Detail |                                                                                                                                                                                                  | ACAD REFERENCE NO. 342 ENG MASTER |             |                  |        |
|-------------------------------------------------------------|--------------------------------------------------------------------------------------------------------------------------------------------------------------------------------------------------|-----------------------------------|-------------|------------------|--------|
|