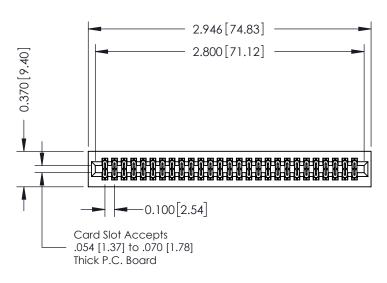

## **See Accompanying Pages for:**

- **Contact Bend Details**
- **Mounting Options**

| 342 / 392 Card Edge Connector |
|-------------------------------|
| Part Number: 392-054-521-201  |

|              | ACAD REFERENCE NO | . 342 ENG MASTER |  |  |  |
|--------------|-------------------|------------------|--|--|--|
| DRAWN: J.LEE |                   | DATE: OCT. 06/09 |  |  |  |
|              | CHECKED:          | DATE:            |  |  |  |
|              | SCALE: NTS        | SHEET 1 OF 3     |  |  |  |
| )            | DRAWING NUMBER    | ISSUE            |  |  |  |