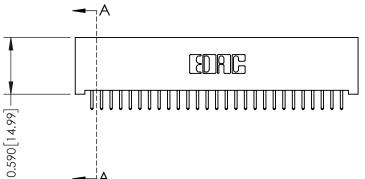

342 Assembly

THIS IS A C.A.D. GENERATED DRAWING DO NOT MAKE MANUAL REVISIONS TO MASTER. ISSUE NUMBER

ORIGINAL

1

| Contact Bend Detail |                                                                                                                                                                                                                                                          | ACAD REFERENCE NO. 342 ENG MASTER |             |                  |        |
|---------------------|----------------------------------------------------------------------------------------------------------------------------------------------------------------------------------------------------------------------------------------------------------|-----------------------------------|-------------|------------------|--------|
|                     |                                                                                                                                                                                                                                                          | DRAWN:                            | J.LEE       | DATE: OCT. 06/09 |        |
|                     |                                                                                                                                                                                                                                                          | CHECKED:                          |             | DATE:            |        |
|                     | D EDAC INC TORONTO, ONTARIO CANADA TO QUALITY & SERVICE  THESE DRAWINGS AND SPECIFICATIONS ARE THE PROPERTY OF EDAC INC.,AND SHALL NOT BE REPRODUCED,OR COPIED OR USED AS THE BASIS FOR THE MANUFACTURE OR SALE OF APPARATUS WITHOUT WRITTEN PERMISSION. | SCALE:                            | NTS         | SHEET :          | 2 OF 3 |
|                     |                                                                                                                                                                                                                                                          | DRAWING                           | NUMBER      |                  | ISSUE  |
|                     |                                                                                                                                                                                                                                                          | 3                                 | 42 Assembly |                  | 1      |