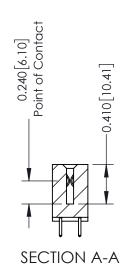

**Mounting Option** 01-No Mounting Lugs **Contact Detail** 

521-P.C. Tail .025 Sq.(0.64 Sq.) - Tail LG=.160(4.06) .100 [2.54] Contact Spacing x .200 [5.08] Row Spacing