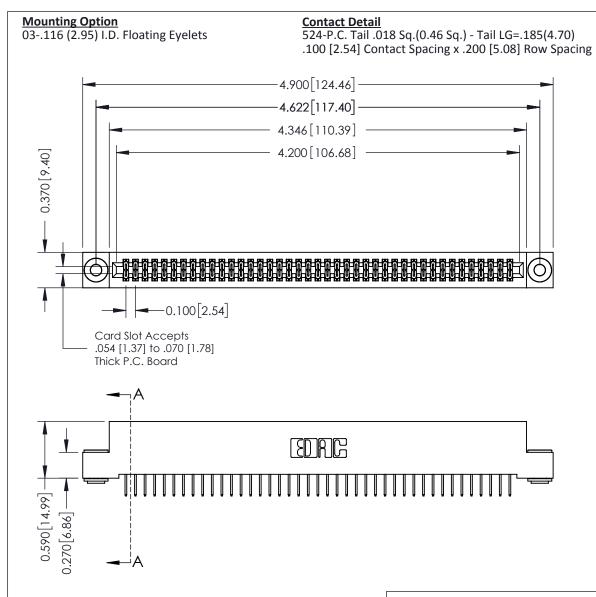

THIS IS A C.A.D. GENERATED DRAWING DO NOT MAKE MANUAL REVISIONS TO MASTER

ISSUE NUMBER

ORIGINAL

1

| 342 / 392 Card Edge Conne            | ACAD REFERENCE NO. 342 ENG MASTER                                                                                                                             |                |         |           |
|--------------------------------------|---------------------------------------------------------------------------------------------------------------------------------------------------------------|----------------|---------|-----------|
| Mounting Options                     |                                                                                                                                                               | DRAWN: J.LEE   | DATE: O | CT. 06/09 |
|                                      |                                                                                                                                                               | CHECKED:       | DATE:   |           |
| EDAC INC                             | THESE DRAWINGS AND SPECIFICATIONS                                                                                                                             | SCALE: NTS     | SHEET : | 3 OF 3    |
| TORONTO, ONTARIO                     | ARE THE PROPERTY OF EDAC INC.,AND SHALL NOT BE REPRODUCED,OR COPIED OR USED AS THE BASIS FOR THE MANUFACTURE OR SALE OF APPARATUS WITHOUT WRITTEN PERMISSION. | DRAWING NUMBER | •       | ISSUE     |
| YOUR CONNECTION TO QUALITY & SERVICE |                                                                                                                                                               | 342 Assembly   |         | 1         |