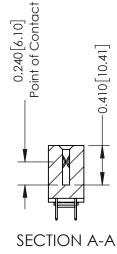

342 Assembly

THIS IS A C.A.D. GENERATED DRAWING DO NOT MAKE MANUAL REVISIONS TO MASTER. ISSUE NUMBER

ORIGINAL

1

| 342 / 392 Series Card Edge Connector<br>Contact Bend Detail |                                                              |          | ACAD REFERENCE NO. 342 ENG MASTER |                  |        |  |
|-------------------------------------------------------------|--------------------------------------------------------------|----------|-----------------------------------|------------------|--------|--|
|                                                             |                                                              |          | J.LEE                             | DATE: OCT. 06/09 |        |  |
| Confider bend Defail                                        |                                                              | CHECKED: |                                   | DATE:            |        |  |
| EDAC INC                                                    | ONTO, ONTARIO CANADA CANADA MANUFACTURE OR SALE OF APPARATUS | SCALE:   | NTS                               | SHEET :          | 2 OF 3 |  |
| TORONTO, ONTARIO                                            |                                                              | DRAWING  | NUMBER                            |                  | ISSUE  |  |
| YOUR CONNECTION TO QUALITY & SERVICE                        |                                                              | 3        | 42 Assembly                       |                  | 1      |  |