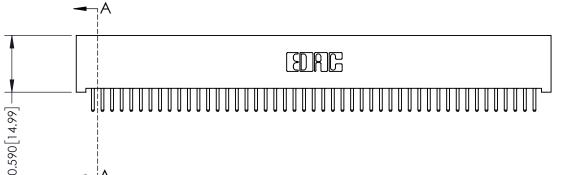

342 ENG MASTER J.LEE DATE: OCT. 06/09 SHEET 1 OF 3 NTS

342 Assembly

THIS IS A C.A.D. GENERATED DRAWING DO NOT MAKE MANUAL REVISIONS TO MASTER. ISSUE NUMBER

ORIGINAL

1

| 342 / 392 Series Card Edge Connector<br>Contact Bend Detail |                                                                                                                                     | ACAD REFERENCE NO. 342 ENG MASTER |             |          |          |
|-------------------------------------------------------------|-------------------------------------------------------------------------------------------------------------------------------------|-----------------------------------|-------------|----------|----------|
|                                                             |                                                                                                                                     | DRAWN:                            | J.LEE       | DATE: OC | T. 06/09 |
|                                                             |                                                                                                                                     | CHECKED                           | ):          | DATE:    |          |
| EDAC INC                                                    | ARE THE PROPERTY OF EDAC INC.,AND - SHALL NOT BE REPRODUCED,OR COPIED OR USED AS THE BASIS FOR THE MANUFACTURE OR SALE OF APPARATUS | SCALE:                            | NTS         | SHEET :  | 2 OF 3   |
| TORONTO, ONTARIO                                            |                                                                                                                                     | DRAWING                           | NUMBER      |          | ISSUE    |
| YOUR CONNECTION TO QUALITY & SERVICE                        |                                                                                                                                     | 3                                 | 42 Assembly |          | 1        |