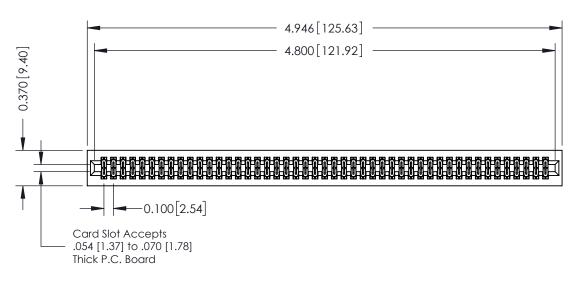

342 ENG MASTER J.LEE DATE: OCT. 06/09 SHEET 1 OF 3 NTS

342 Assembly

THIS IS A C.A.D. GENERATED DRAWING DO NOT MAKE MANUAL REVISIONS TO MASTER. ISSUE NUMBER

ORIGINAL

1

| 342 / 392 Series Card Edge Connector<br>Contact Bend Detail |                                                                                                                                     | ACAD REFERENCE NO. 342 ENG MASTER |             |          |          |
|-------------------------------------------------------------|-------------------------------------------------------------------------------------------------------------------------------------|-----------------------------------|-------------|----------|----------|
|                                                             |                                                                                                                                     | DRAWN:                            | J.LEE       | DATE: OC | T. 06/09 |
|                                                             |                                                                                                                                     | CHECKED                           | ):          | DATE:    |          |
| EDAC INC                                                    | ARE THE PROPERTY OF EDAC INC.,AND - SHALL NOT BE REPRODUCED,OR COPIED OR USED AS THE BASIS FOR THE MANUFACTURE OR SALE OF APPARATUS | SCALE:                            | NTS         | SHEET :  | 2 OF 3   |
| TORONTO, ONTARIO                                            |                                                                                                                                     | DRAWING                           | NUMBER      |          | ISSUE    |
| YOUR CONNECTION TO QUALITY & SERVICE                        |                                                                                                                                     | 3                                 | 42 Assembly |          | 1        |