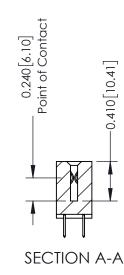

**Mounting Option** 01-No Mounting Lugs **Contact Detail** 

520-P.C. Tail .030x.018(0.76x0.46) - Tail LG=.185(4.70) .100 [2.54] Contact Spacing x .200 [5.08] Row Spacing