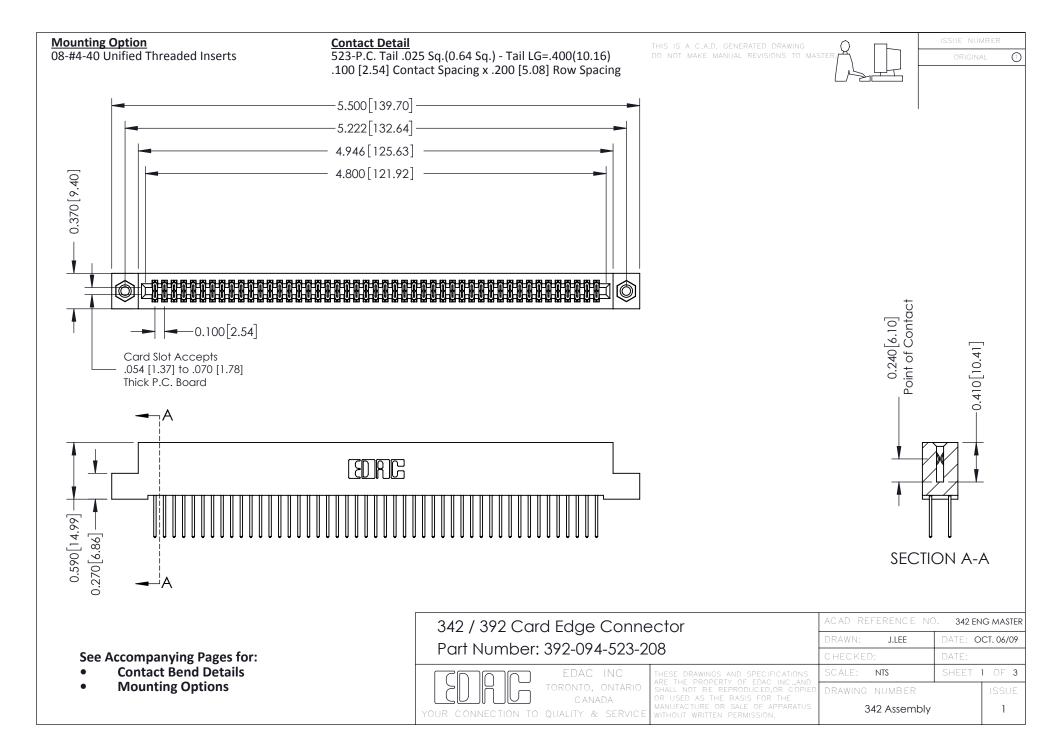

THIS IS A C.A.D. GENERATED DRAWING DO NOT MAKE MANUAL REVISIONS TO MASTER. ISSUE NUMBER

ORIGINAL

1



| 342 / 392 Series Card Edge Connector<br>Contact Bend Detail |                                                                                                                                                                                                  | ACAD REFERENCE NO. 342 ENG MASTER |             |                  |        |
|-------------------------------------------------------------|--------------------------------------------------------------------------------------------------------------------------------------------------------------------------------------------------|-----------------------------------|-------------|------------------|--------|
|