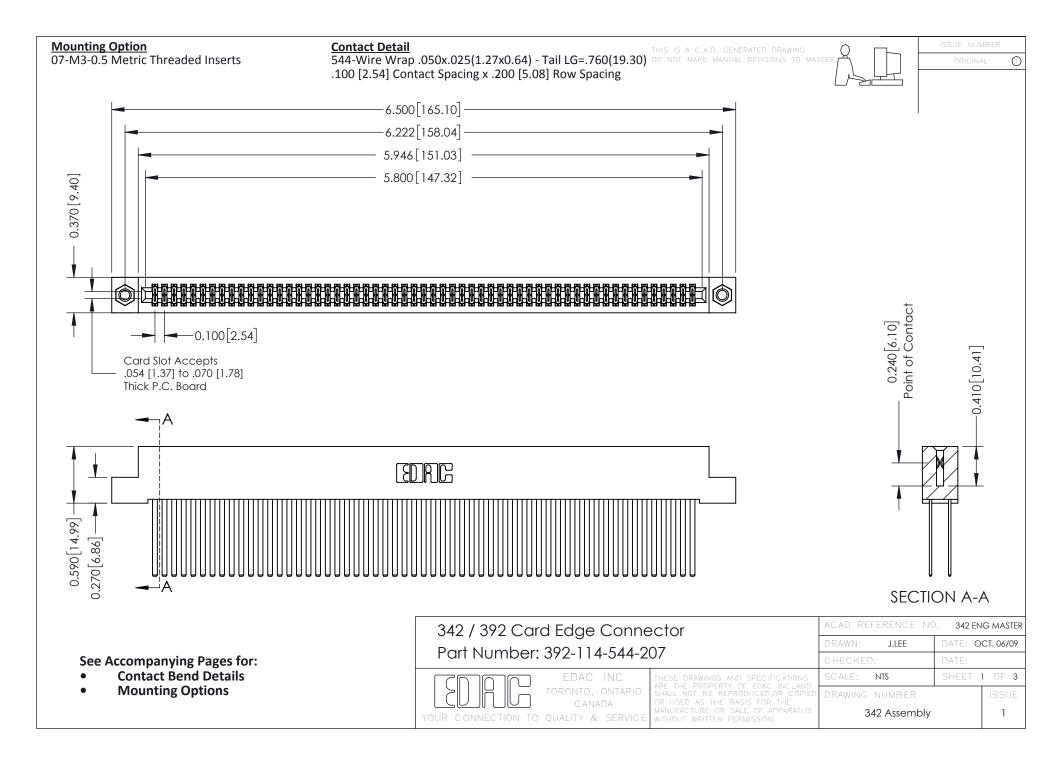

THIS IS A C.A.D. GENERATED DRAWING DO NOT MAKE MANUAL REVISIONS TO MASTER. ISSUE NUMBER

ORIGINAL

1



| 342 / 392 Series Card Edge Connector<br>Contact Bend Detail |                                                                                                                                                                                                  | ACAD REFERENCE NO. 342 ENG MASTER |             |                  |        |
|-------------------------------------------------------------|--------------------------------------------------------------------------------------------------------------------------------------------------------------------------------------------------|-----------------------------------|-------------|------------------|--------|
|