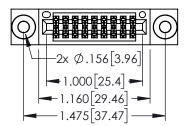

-.330[8.38] CARD SLOT .160[4.06] POINT OF CONTACT

ORIGINAL

1

- INSULATOR MATERIAL: THERMOPLASTIC PBT BLACK, UL 94V-0
- CONTACT MATERIAL; COPPER TIN ALLOY
   CONTACT PLATING: GOLD ON THE MATING AREA, TIN PLATING ON THE CONTACT TAILS, NICKEL UNDERPLATE