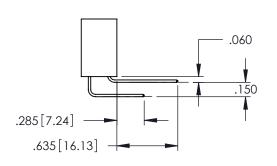

Contact Dimensions: 541-Wire Wrap .025 Sq.(0.64 Sq.) - Tail LG=.750(19.05) .100 (2.54) Contact Spacing x .200 (5.08) Row Spacing

THIS IS A C.A.D. GENERATED DRAWING DO NOT MAKE MANUAL REVISIONS TO MAS

1220F NOMBER

-.330[8.38] CARD SLOT .160[4.06] POINT OF CONTACT

ORIGINAL

1

- INSULATOR MATERIAL: THERMOPLASTIC PBT BLACK, UL 94V-0
- CONTACT MATERIAL; COPPER TIN ALLOY
   CONTACT PLATING: GOLD ON THE MATING AREA, TIN PLATING ON THE CONTACT TAILS, NICKEL UNDERPLATE