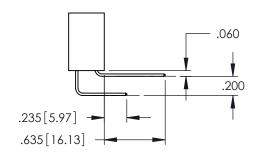

Contact Dimensions: 541-Wire Wrap .025 Sq.(0.64 Sq.) - Tail LG=.750(19.05) .100 (2.54) Contact Spacing x .200 (5.08) Row Spacing

THIS IS A C.A.D. GENERATED DRAWING DO NOT MAKE MANUAL REVISIONS TO MAS

1220F NOMBER

**Contact Code 558** 

Contact Code 559

**Contact Code 560** 

INSULATOR MATERIAL: THERMOPLASTIC POLYESTER, UL 94V-0 DAP MATERIAL AVAILABLE UPON REQUEST

CONTACT MATERIAL; COPPER ALLOY CONTACT PLATING: GOLD ON THE MATING AREA, TIN PLATING ON THE CONTACT TAILS, NICKEL UNDERPLATE