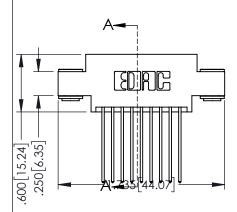

-.330[8.38] CARD SLOT .160[4.06] POINT OF CONTACT

ORIGINAL

1

- INSULATOR MATERIAL: THERMOPLASTIC PBT BLACK, UL 94V-0
- CONTACT MATERIAL; COPPER TIN ALLOY
   CONTACT PLATING: GOLD ON THE MATING AREA, TIN PLATING ON THE CONTACT TAILS, NICKEL UNDERPLATE

| SECTION A-A                       |                  |  |  |
|-----------------------------------|------------------|--|--|
| ACAD REFERENCE NO. 345-ENG-MASTER |                  |  |  |
| DRAWN: R.STA.MONICA               | DATE:MAY.16/2013 |  |  |
| CHECKED:                          | DATE:            |  |  |
| SCALE: 1:1                        | SHEET 1 OF 2     |  |  |
| DRAWING NUMBER                    | ISSUE            |  |  |
| 345-ENG-MASTER                    | 1                |  |  |