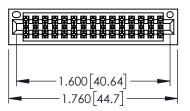

<u>Contact Dimensions:</u>
524-P.C. Tail .018 Sq.(0.46 Sq.) - Tail LG=.175(4.45)
.100 (2.54) Contact Spacing x .200 (5.08) Row Spacing

.330[8.38] CARD SLOT 160[4.06] POINT OF CONTACT

345/395 SERIES CARD EDGE CONNECTOR PART NUMBER: 395-030-524-201