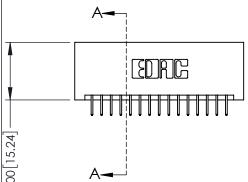

Contact Code 559

Contact Code 560

- INSULATOR MATERIAL: THERMOPLASTIC POLYESTER, UL 94V-0 DAP MATERIAL AVAILABLE UPON REQUEST
- CONTACT MATERIAL; COPPER ALLOY

CONTACT PLATING: GOLD ON THE MATING AREA, TIN PLATING ON THE CONTACT TAILS, NICKEL UNDERPLATE