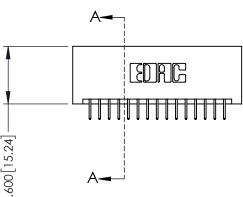

**SECTION A-A** 

INSULATOR MATERIAL: THERMOPLASTIC PBT BLACK, UL 94V-0 CONTACT MATERIAL; COPPER TIN ALLOY

CONTACT PLATING: GOLD ON THE MATING AREA, TIN PLATING ON THE CONTACT TAILS, NICKEL UNDERPLATE

**Contact Code 558** 