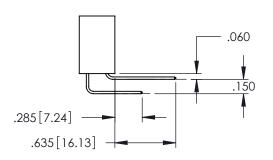

Contact Code 559

Contact Code 560

- INSULATOR MATERIAL: THERMOPLASTIC POLYESTER, UL 94V-0 DAP MATERIAL AVAILABLE UPON REQUEST
- CONTACT MATERIAL; COPPER ALLOY

CONTACT PLATING: GOLD ON THE MATING AREA, TIN PLATING ON THE CONTACT TAILS, NICKEL UNDERPLATE