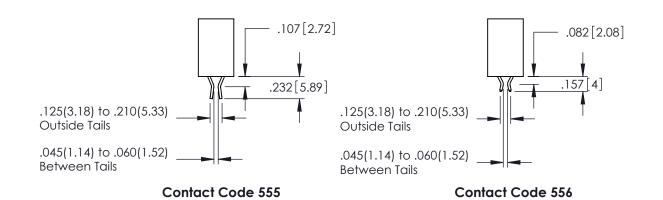

**SECTION A-A** 

INSULATOR MATERIAL: THERMOPLASTIC PBT BLACK, UL 94V-0 CONTACT MATERIAL; COPPER TIN ALLOY

CONTACT PLATING: GOLD ON THE MATING AREA, TIN PLATING ON THE CONTACT TAILS, NICKEL UNDERPLATE

**Contact Code 558** 

Contact Code 559

Contact Code 560

- INSULATOR MATERIAL: THERMOPLASTIC POLYESTER, UL 94V-0 DAP MATERIAL AVAILABLE UPON REQUEST
- CONTACT MATERIAL; COPPER ALLOY

CONTACT PLATING: GOLD ON THE MATING AREA, TIN PLATING ON THE CONTACT TAILS, NICKEL UNDERPLATE