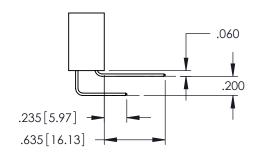

Contact Code 559

Contact Code 560

- INSULATOR MATERIAL: THERMOPLASTIC POLYESTER, UL 94V-0 DAP MATERIAL AVAILABLE UPON REQUEST
- CONTACT MATERIAL; COPPER ALLOY

CONTACT PLATING: GOLD ON THE MATING AREA, TIN PLATING ON THE CONTACT TAILS, NICKEL UNDERPLATE