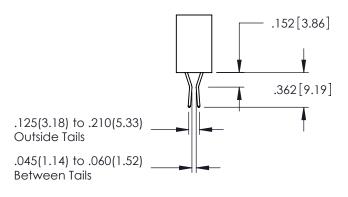

<u>Contact Dimensions:</u>
524-P.C. Tail .018 Sq.(0.46 Sq.) - Tail LG=.175(4.45)
.100 (2.54) Contact Spacing x .200 (5.08) Row Spacing

.330[8.38] CARD SLOT 160[4.06] POINT OF CONTACT

345/395 SERIES CARD EDGE CONNECTOR PART NUMBER: 395-030-524-201