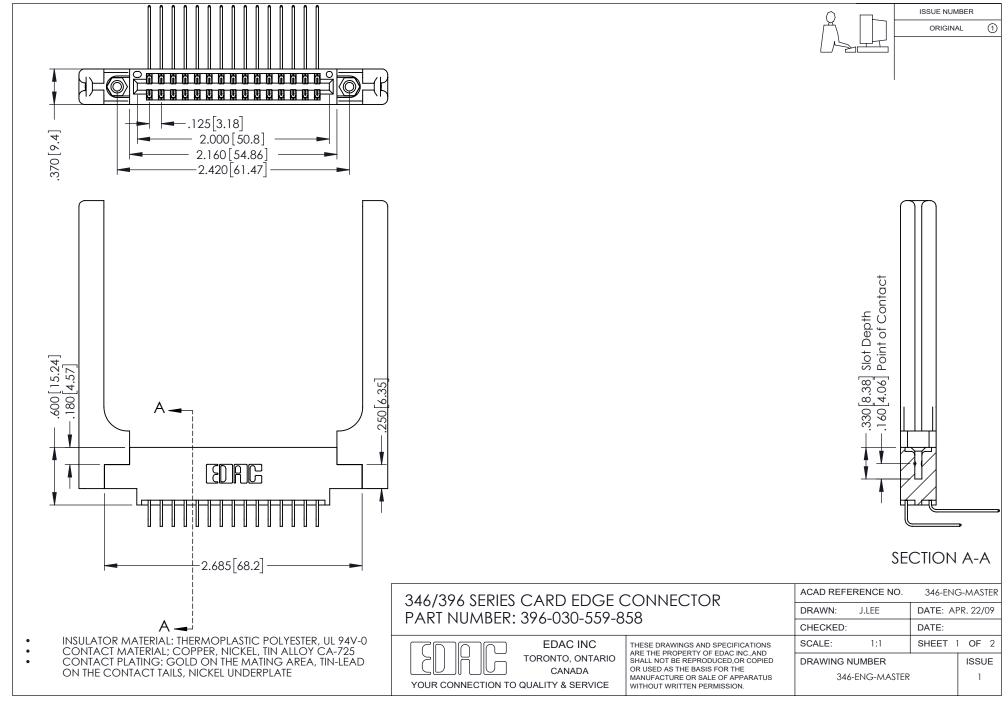

## **Contact Code 556**

INSULATOR MATERIAL: THERMOPLASTIC POLYESTER, UL 94V-0 CONTACT MATERIAL; COPPER, NICKEL, TIN ALLOY CA-725 CONTACT PLATING: GOLD ON THE MATING AREA, TIN-LEAD

ON THE CONTACT TAILS, NICKEL UNDERPLATE

## 346/396 SERIES CARD EDGE CONNECTOR CONTACT CODE 555,556,558,559,560 DIMENSIONS

YOUR CONNECTION TO QUALITY & SERVICE

**EDAC INC** TORONTO, ONTARIO CANADA

THESE DRAWINGS AND SPECIFICATIONS ARE THE PROPERTY OF EDAC INC.,AND SHALL NOT BE REPRODUCED, OR COPIED OR USED AS THE BASIS FOR THE MANUFACTURE OR SALE OF APPARATUS WITHOUT WRITTEN PERMISSION.