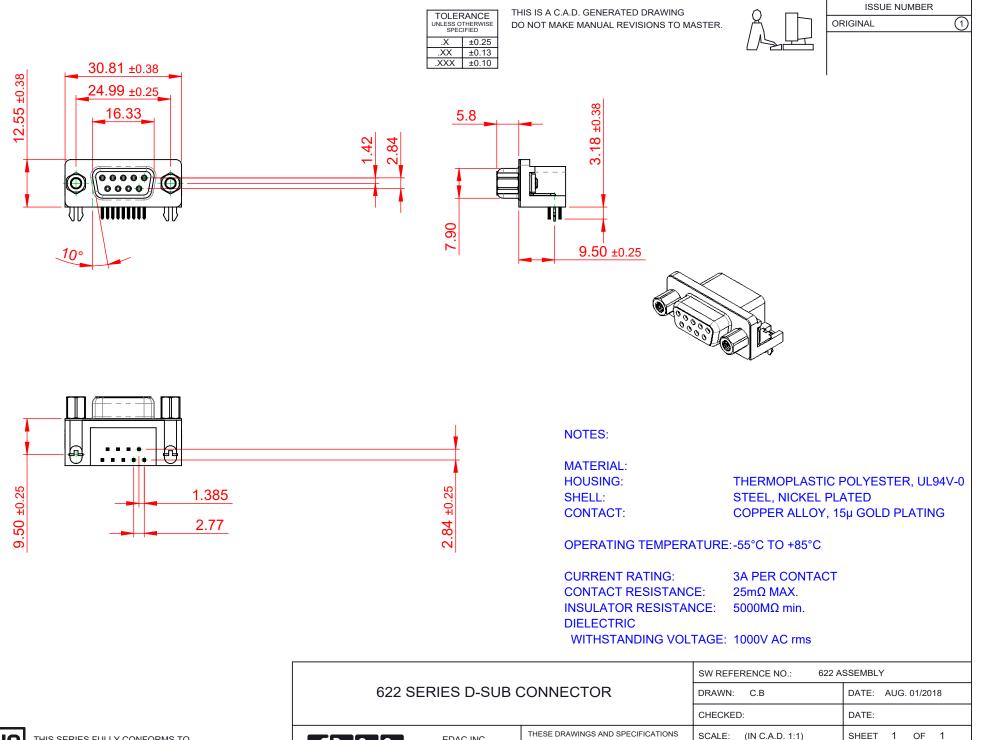

COMPLIANT

THIS SERIES FULLY CONFORMS TO THE EUROPEAN UNION DIRECTIVES 2011/65/EU FOR RoHS COMPLIANCY.

| 622 SERIES D-SUB CONNECTOR           |                                                                                                                                      | DRAWN: C.B                      | DATE: AUG. |
|--------------------------------------|--------------------------------------------------------------------------------------------------------------------------------------|---------------------------------|------------|
|                                      |                                                                                                                                      | CHECKED:                        | DATE:      |
| EDAC INC                             | THESE DRAWINGS AND SPECIFICATIONS<br>ARE THE PROPERTY OF EDAC INCAND                                                                 | SCALE: (IN C.A.D. 1:1)          | SHEET 1    |
| YOUR CONNECTION TO QUALITY & SERVICE | SHALL NOT BE REPRODUCED, OR COPIED<br>OR USED AS THE BASIS FOR THE<br>MANUFACTURE OR SALE OF APPARATUS<br>WITHOUT WRITTEN PERMISSION | DRAWING NUMBER: 622-009-368-046 |            |
|                                      |                                                                                                                                      | PART NUMBER: 622-009-           | 368-046    |