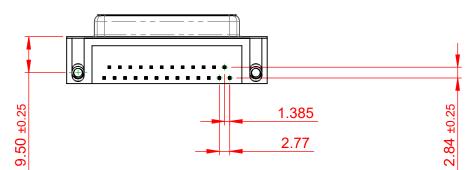

NOTES:

MATERIAL: HOUSING: SHELL: CONTACT:

THERMOPLASTIC POLYESTER, UL94V-0 STEEL, NICKEL PLATED COPPER ALLOY, GOLD FLASH PLATING

(1)

OPERATING TEMPERATURE: -55°C TO +85°C

**CURRENT RATING: 3A PER CONTACT** CONTACT RESISTANCE:  $25m\Omega$  MAX. **INSULATOR RESISTANCE:** 5000MΩ min. DIELECTRIC WITHSTANDING VOLTAGE: 1000V AC rms

|                                                                              |                                                                                                                                                                                                                | SW REFERENCE NO.: 622 ASSEMBLY  |                    |       |
|------------------------------------------------------------------------------|----------------------------------------------------------------------------------------------------------------------------------------------------------------------------------------------------------------|---------------------------------|--------------------|-------|
|                                                                              |                                                                                                                                                                                                                | DRAWN: C.B                      | DATE: AUG. 01/2018 |       |
|                                                                              |                                                                                                                                                                                                                | CHECKED: DATE:                  |                    |       |
| EDAG INC<br>TORONTO, ONTARIO<br>CANADA<br>UR CONNECTION TO QUALITY & SERVICE | THESE DRAWINGS AND SPECIFICATIONS<br>ARE THE PROPERTY OF EDAC INC.,AND<br>SHALL NOT BE REPRODUCED,OR COPIED<br>OR USED AS THE BASIS FOR THE<br>MANUFACTURE OR SALE OF APPARATUS<br>WITHOUT WRITTEN PERMISSION. | SCALE: (IN C.A.D. 1:1)          | SHEET 1 OF         | 1     |
|                                                                              |                                                                                                                                                                                                                | DRAWING NUMBER: 622-025-260-035 |                    | ISSUE |
|                                                                              |                                                                                                                                                                                                                | PART NUMBER: 622-025-2          | 260-035            | 1     |