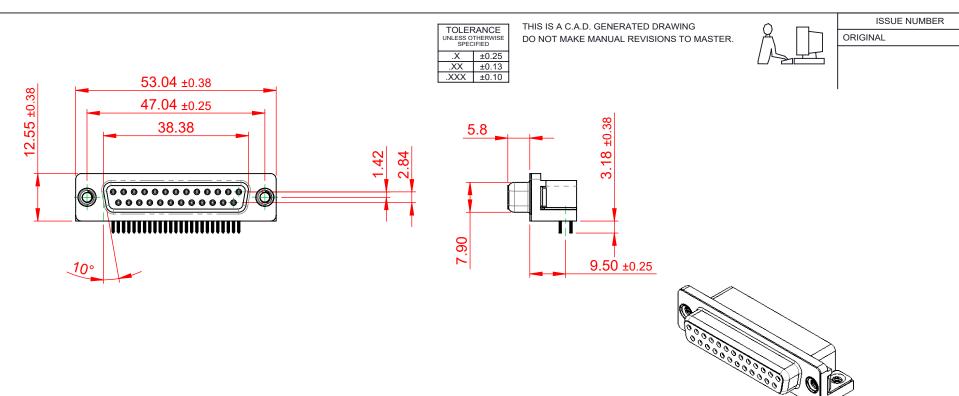

NOTES:

MATERIAL: HOUSING: SHELL: CONTACT:

THERMOPLASTIC POLYESTER, UL94V-0 STEEL, NICKEL PLATED COPPER ALLOY, GOLD FLASH PLATING

(1)

OPERATING TEMPERATURE: -55°C TO +85°C

**CURRENT RATING: 3A PER CONTACT** CONTACT RESISTANCE:  $25m\Omega$  MAX. **INSULATOR RESISTANCE:** 5000MΩ min. DIELECTRIC WITHSTANDING VOLTAGE: 1000V AC rms

|                                                                              |                                                                                                                                                                                                                | SW REFERENCE NO.: 622 ASSEMBLY  |                    |       |
|------------------------------------------------------------------------------|----------------------------------------------------------------------------------------------------------------------------------------------------------------------------------------------------------------|---------------------------------|--------------------|-------|
|                                                                              |                                                                                                                                                                                                                | DRAWN: C.B                      | DATE: AUG. 01/2018 |       |
|                                                                              |                                                                                                                                                                                                                | CHECKED: DATE:                  |                    |       |
| EDAG INC<br>TORONTO, ONTARIO<br>CANADA<br>UR CONNECTION TO QUALITY & SERVICE | THESE DRAWINGS AND SPECIFICATIONS<br>ARE THE PROPERTY OF EDAC INC.,AND<br>SHALL NOT BE REPRODUCED,OR COPIED<br>OR USED AS THE BASIS FOR THE<br>MANUFACTURE OR SALE OF APPARATUS<br>WITHOUT WRITTEN PERMISSION. | SCALE: (IN C.A.D. 1:1)          | SHEET 1 OF         | 1     |
|                                                                              |                                                                                                                                                                                                                | DRAWING NUMBER: 622-025-260-035 |                    | ISSUE |
|                                                                              |                                                                                                                                                                                                                | PART NUMBER: 622-025-2          | 260-035            | 1     |