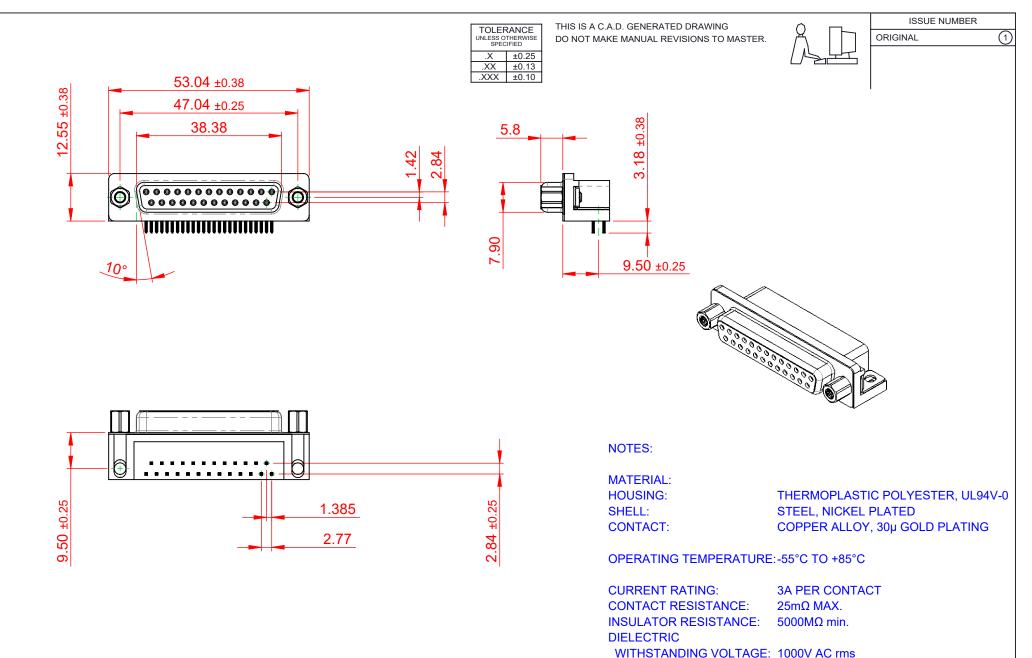

|   | <b>F</b> #HS |
|---|--------------|
| l | COMPLIANT    |

THIS SERIES FULLY CONFORMS TO THE EUROPEAN UNION DIRECTIVES 2011/65/EU FOR RoHS COMPLIANCY.

|  |                                      |                                                                                                                                       | SW REFERENCE NO.: 622 ASSEMBLY  |                    |       |
|--|--------------------------------------|---------------------------------------------------------------------------------------------------------------------------------------|---------------------------------|--------------------|-------|
|  | 622 SERIES D-SUB (                   | C.B                                                                                                                                   |                                 | DATE: AUG. 01/2018 |       |
|  |                                      | CHECKED:                                                                                                                              | DATE:                           |                    |       |
|  | EDAC INC                             | THESE DRAWINGS AND SPECIFICATIONS<br>ARE THE PROPERTY OF EDAC INCAND                                                                  | SCALE: (IN C.A.D. 1:1)          | SHEET 1 OF         | 1     |
|  | TORONTO, ONTARIO<br>CANADA           | SHALL NOT BE REPRODUCED, OR COPIED<br>OR USED AS THE BASIS FOR THE<br>MANUFACTURE OR SALE OF APPARATUS<br>WITHOUT WRITTEN PERMISSION. | DRAWING NUMBER: 622-025-660-016 |                    | ISSUE |
|  | YOUR CONNECTION TO QUALITY & SERVICE |                                                                                                                                       | PART NUMBER: 622-025-6          | 60-016             | 1     |