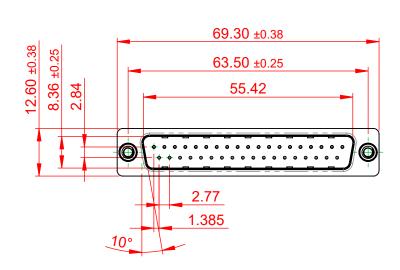

|                                                                                | 627 SERIES D-SUB CONNECTOR                                                                                                                                                                                     |                         | SW REFERENCE NO.: 627 ASSEMBLY |       |  |
|--------------------------------------------------------------------------------|----------------------------------------------------------------------------------------------------------------------------------------------------------------------------------------------------------------|-------------------------|--------------------------------|-------|--|
| 627 SERIES D-SUB C                                                             |                                                                                                                                                                                                                |                         | DATE: AUG. 01/20               | )18   |  |
|                                                                                |                                                                                                                                                                                                                |                         | DATE:                          |       |  |
| EDAC INC<br>TORONTO, ONTARIO<br>CANADA<br>YOUR CONNECTION TO QUALITY & SERVICE | THESE DRAWINGS AND SPECIFICATIONS<br>ARE THE PROPERTY OF EDAC INC.,AND<br>SHALL NOT BE REPRODUCED,OR COPIED<br>OR USED AS THE BASIS FOR THE<br>MANUFACTURE OR SALE OF APPARATUS<br>WITHOUT WRITTEN PERMISSION. | SCALE: 1:1              | SHEET 1 OF                     | 1     |  |
|                                                                                |                                                                                                                                                                                                                | DRAWING NUMBER: 627-037 | -622-248                       | ISSUE |  |
|                                                                                |                                                                                                                                                                                                                | PART NUMBER: 627-037    | -622-248                       | 1     |  |