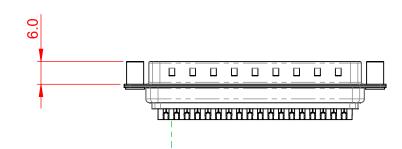

|                                                                                | 627 SERIES D-SUB CONNECTOR                                                                                                                                                                                     |                         | SW REFERENCE NO.: 627 ASSEMBLY |       |  |
|--------------------------------------------------------------------------------|----------------------------------------------------------------------------------------------------------------------------------------------------------------------------------------------------------------|-------------------------|--------------------------------|-------|--|
| 627 SERIES D-SUB C                                                             |                                                                                                                                                                                                                |                         | DATE: AUG. 01/20               | )18   |  |
|                                                                                |                                                                                                                                                                                                                |                         | DATE:                          |       |  |
| EDAC INC<br>TORONTO, ONTARIO<br>CANADA<br>YOUR CONNECTION TO QUALITY & SERVICE | THESE DRAWINGS AND SPECIFICATIONS<br>ARE THE PROPERTY OF EDAC INC.,AND<br>SHALL NOT BE REPRODUCED,OR COPIED<br>OR USED AS THE BASIS FOR THE<br>MANUFACTURE OR SALE OF APPARATUS<br>WITHOUT WRITTEN PERMISSION. | SCALE: 1:1              | SHEET 1 OF                     | 1     |  |
|                                                                                |                                                                                                                                                                                                                | DRAWING NUMBER: 627-037 | -622-248                       | ISSUE |  |
|                                                                                |                                                                                                                                                                                                                | PART NUMBER: 627-037    | -622-248                       | 1     |  |