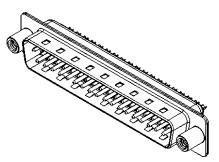

## 6.0

NOTES:

MATERIAL:

HOUSING: THERMOPLASTIC POLYESTER, UL94V-0 SHELL: STEEL, TIN PLATED CONTACT: COPPER ALLOY, 30µ GOLD PLATED

OPERATING TEMPERATURE: -55°C to +85°C

CURRENT RATING: 3A PER CONTACT CONTACT RESISTANCE: 25mΩ MAX. INSULATOR RESISTANCE: 5000MΩ min. DIELECTRIC WITHSTANDING VOLTAGE: 1000V AC rms

|                                                                                | 627 SERIES D-SUB CONNECTOR                                                                                                                                                                                     |                         | SW REFERENCE NO.: 627 ASSEMBLY |       |  |
|--------------------------------------------------------------------------------|----------------------------------------------------------------------------------------------------------------------------------------------------------------------------------------------------------------|-------------------------|--------------------------------|-------|--|
| 627 SERIES D-SUB C                                                             |                                                                                                                                                                                                                |                         | DATE: AUG. 01/20               | )18   |  |
|                                                                                |                                                                                                                                                                                                                |                         | DATE:                          |       |  |
| EDAC INC<br>TORONTO, ONTARIO<br>CANADA<br>YOUR CONNECTION TO QUALITY & SERVICE | THESE DRAWINGS AND SPECIFICATIONS<br>ARE THE PROPERTY OF EDAC INC.,AND<br>SHALL NOT BE REPRODUCED,OR COPIED<br>OR USED AS THE BASIS FOR THE<br>MANUFACTURE OR SALE OF APPARATUS<br>WITHOUT WRITTEN PERMISSION. | SCALE: 1:1              | SHEET 1 OF                     | 1     |  |
|                                                                                |                                                                                                                                                                                                                | DRAWING NUMBER: 627-037 | -622-248                       | ISSUE |  |
|                                                                                |                                                                                                                                                                                                                | PART NUMBER: 627-037    | -622-248                       | 1     |  |