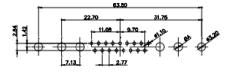

17W2

21W1

000000::: 13W6

(00:::::000 lο

17W5

00000000 8W8

000000000 25W3

0 \*\*\*\*\*\*\*\*\*\*\* 0 27W2

00::::::00

21W4

0000000 24W7

000:::::0

36W4

47W1

**COMBINATION D-SUB** 

YOUR CONNECTION TO QUALITY & SERVICE