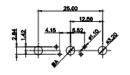

627W11W1124-4N2 DRAWING NUMBER: **ISSUE** PART NUMBER: 627W11W1124-4N2

TOLERANCE UNLESS OTHERWISE SPECIFIED

.X ±0.25 .XX ±0.13 .XXX ±0.05

THIS IS A C.A.D. GENERATED DRAWING DO NOT MAKE MANUAL REVISIONS TO MASTER.

.XXX ±0.05

THIS IS A C.A.D. GENERATED DRAWING DO NOT MAKE MANUAL REVISIONS TO MASTER.

ISSUE NUMBER ORIGINAL

2W2 / 2WK2

3W3 / 3WK3

5W1 Male/Female

24W7 Male/Female

5W5 Male

8W8 Male

7W2 Male/Female

21W4 Male/Female

5W5 Female

8W8 Female

11W1 Male/Female

27W2 Male/Female

17W2 Male/Female

21W1 Male/Female

CURRENT RATING / ØA

10A / 2.2

20A / 3.3

30A / 3.7

40A / 4.2

**COMBINATION D-SUB** 

EDAC INC TORONTO, ONTARIO CANADA