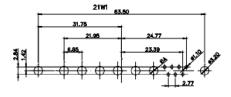

8W8 Male

7W2 Male/Female

21W4 Male/Female

5W5 Female

8W8 Female

11W1 Male/Female

27W2 Male/Female

17W2 Male/Female

21W1 Male/Female

CURRENT RATING / ØA

10A / 2.2

20A / 3.3

30A / 3.7

40A / 4.2

**COMBINATION D-SUB** 

EDAC INC TORONTO, ONTARIO CANADA

THESE DRAWINGS AND SPECIFICATIONS ARE THE PROPERTY OF EDAC INC.,AND SHALL NOT BE REPRODUCED,OR COPIED OR USED AS THE BASIS FOR THE MANUFACTURE OR SALE OF APPARATUS WITHOUT WRITTEN PERMISSION.

| SW REFERENCE NO.: 627 COMBO ASSEMBLY |                    |  |
|--------------------------------------|--------------------|--|
| DRAWN: C.B                           | DATE: JAN. 01/2019 |  |
| CHECKED:                             | DATE:              |  |
| SCALE: N.T.S                         | SHEET 3 OF 4       |  |
| DRAWING NUMBER: 627W11V              | V1124-4N2 ISSUE    |  |

627W11W1124-4N2

PART NUMBER:

THIS SERIES FULLY CONFORMS TO THE EUROPEAN UNION DIRECTIVES 2011/65/EU FOR RoHS COMPLIANCY.

THIS IS A C.A.D. GENERATED DRAWING DO NOT MAKE MANUAL REVISIONS TO MASTER.

ISSUE NUMBER ORIGINAL

9W4 Male

25W3 Male

9W4 Female

25W3 Female

13W3 Male

36W4 Male

13W3 Female

36W4 Female