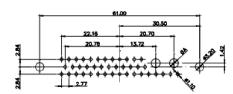

13W6 Male

43W2 Male

13W6 Female

43W2 Female

17W5 Male

47W1 Male

17W5 Female

47W1 Female

## **COMBINATION D-SUB**

EDAC INC TORONTO, ONTARIO CANADA

THESE DRAWINGS AND SPECIFICATIONS ARE THE PROPERTY OF EDAC INC.,AND SHALL NOT BE REPRODUCED,OR COPIED OR USED AS THE BASIS FOR THE MANUFACTURE OR SALE OF APPARATUS WITHOUT WRITTEN PERMISSION.

| SW REFERENCE NO.: 627 COMBO ASSEMBLY                                                                                                                                                                                                                                                                                                                                                                                                                                                                                                                                                                                                                                                                                                                                                                                                                                                                                                                                                                                                                                                                                                                                                                                                                                                                                                                                                                                                                                                                                                                                                                                                                                                                                                                                                            |                    |
|-------------------------------------------------------------------------------------------------------------------------------------------------------------------------------------------------------------------------------------------------------------------------------------------------------------------------------------------------------------------------------------------------------------------------------------------------------------------------------------------------------------------------------------------------------------------------------------------------------------------------------------------------------------------------------------------------------------------------------------------------------------------------------------------------------------------------------------------------------------------------------------------------------------------------------------------------------------------------------------------------------------------------------------------------------------------------------------------------------------------------------------------------------------------------------------------------------------------------------------------------------------------------------------------------------------------------------------------------------------------------------------------------------------------------------------------------------------------------------------------------------------------------------------------------------------------------------------------------------------------------------------------------------------------------------------------------------------------------------------------------------------------------------------------------|--------------------|
| DRAWN: C.B                                                                                                                                                                                                                                                                                                                                                                                                                                                                                                                                                                                                                                                                                                                                                                                                                                                                                                                                                                                                                                                                                                                                                                                                                                                                                                                                                                                                                                                                                                                                                                                                                                                                                                                                                                                      | DATE: JAN. 01/2019 |
| CHECKED:                                                                                                                                                                                                                                                                                                                                                                                                                                                                                                                                                                                                                                                                                                                                                                                                                                                                                                                                                                                                                                                                                                                                                                                                                                                                                                                                                                                                                                                                                                                                                                                                                                                                                                                                                                                        | DATE:              |
| SCALE: N.T.S                                                                                                                                                                                                                                                                                                                                                                                                                                                                                                                                                                                                                                                                                                                                                                                                                                                                                                                                                                                                                                                                                                                                                                                                                                                                                                                                                                                                                                                                                                                                                                                                                                                                                                                                                                                    | SHEET 4 OF 4       |
| DD 444/14 0 4 44/0 4 44/0 4 44/0 4 44/0 4 44/0 4 44/0 4 44/0 4 44/0 4 44/0 4 44/0 4 44/0 4 44/0 4 44/0 4 44/0 4 44/0 4 44/0 4 44/0 4 44/0 4 44/0 4 44/0 4 44/0 4 44/0 4 44/0 4 44/0 4 44/0 4 44/0 4 44/0 4 44/0 4 44/0 4 44/0 4 44/0 4 44/0 4 44/0 4 44/0 4 44/0 4 44/0 4 44/0 4 44/0 4 44/0 4 44/0 4 44/0 4 44/0 4 44/0 4 44/0 4 44/0 4 44/0 4 44/0 4 44/0 4 44/0 4 44/0 4 44/0 4 44/0 4 44/0 4 44/0 4 44/0 4 44/0 4 44/0 4 44/0 4 44/0 4 44/0 4 44/0 4 44/0 4 44/0 4 44/0 4 44/0 4 44/0 4 44/0 4 44/0 4 44/0 4 44/0 4 44/0 4 44/0 4 44/0 4 44/0 4 44/0 4 44/0 4 44/0 4 44/0 4 44/0 4 44/0 4 44/0 4 44/0 4 44/0 4 44/0 4 44/0 4 44/0 4 44/0 4 44/0 4 44/0 4 44/0 4 44/0 4 44/0 4 44/0 4 44/0 4 44/0 4 44/0 4 44/0 4 44/0 4 44/0 4 44/0 4 44/0 4 44/0 4 44/0 4 44/0 4 44/0 4 44/0 4 44/0 4 44/0 4 44/0 4 44/0 4 44/0 4 44/0 4 44/0 4 44/0 4 44/0 4 44/0 4 44/0 4 44/0 4 44/0 4 44/0 4 44/0 4 44/0 4 44/0 4 44/0 4 44/0 4 44/0 4 44/0 4 44/0 4 44/0 4 44/0 4 44/0 4 44/0 4 44/0 4 44/0 4 44/0 4 44/0 4 44/0 4 44/0 4 44/0 4 44/0 4 44/0 4 44/0 4 44/0 4 44/0 4 44/0 4 44/0 4 44/0 4 44/0 4 44/0 4 44/0 4 44/0 4 44/0 4 44/0 4 44/0 4 44/0 4 44/0 4 44/0 4 44/0 4 44/0 4 44/0 4 44/0 4 44/0 4 44/0 4 44/0 4 44/0 4 44/0 4 44/0 4 44/0 4 44/0 4 44/0 4 44/0 4 44/0 4 44/0 4 44/0 4 44/0 4 44/0 4 44/0 4 44/0 4 44/0 4 44/0 4 44/0 4 44/0 4 44/0 4 44/0 4 44/0 4 44/0 4 44/0 4 44/0 4 44/0 4 44/0 4 44/0 4 44/0 4 44/0 4 44/0 4 44/0 4 44/0 4 44/0 4 44/0 4 44/0 4 44/0 4 44/0 4 44/0 4 44/0 4 44/0 4 44/0 4 44/0 4 44/0 4 44/0 4 44/0 4 44/0 4 44/0 4 44/0 4 44/0 4 44/0 4 44/0 4 44/0 4 44/0 4 44/0 4 4/0 4 4/0 4 4/0 4 4/0 4 4/0 4 4/0 4 4/0 4 4/0 4 4/0 4 4/0 4 4/0 4 4/0 4 4/0 4 4/0 4 4/0 4 4/0 4 4/0 4 4/0 4 4/0 4 4/0 4 4/0 4 4/0 4 4/0 4 4/0 4 4/0 4 4/0 4 4/0 4 4/0 4 4/0 4 4/0 4 4/0 4/0 |                    |

DRAWING NUMBER: 627W11W1124-4N2 **ISSUE** 627W11W1124-4N2 PART NUMBER:

THIS SERIES FULLY CONFORMS TO THE EUROPEAN UNION DIRECTIVES 2011/65/EU FOR RoHS COMPLIANCY.