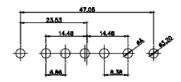

627W11W1124-4N2

PART NUMBER:

THIS SERIES FULLY CONFORMS TO THE EUROPEAN UNION DIRECTIVES 2011/65/EU FOR RoHS COMPLIANCY.

THIS IS A C.A.D. GENERATED DRAWING DO NOT MAKE MANUAL REVISIONS TO MASTER.

ISSUE NUMBER ORIGINAL

9W4 Male

25W3 Male

9W4 Female

25W3 Female

13W3 Male

36W4 Male

13W3 Female

36W4 Female

13W6 Male

43W2 Male

13W6 Female

43W2 Female

17W5 Male

47W1 Male

17W5 Female

47W1 Female

## **COMBINATION D-SUB**

EDAC INC TORONTO, ONTARIO CANADA

THESE DRAWINGS AND SPECIFICATIONS ARE THE PROPERTY OF EDAC INC.,AND SHALL NOT BE REPRODUCED,OR COPIED OR USED AS THE BASIS FOR THE MANUFACTURE OR SALE OF APPARATUS WITHOUT WRITTEN PERMISSION.