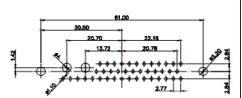

627 COMBO ASSEMBLY SW REFERENCE NO.: DRAWN: DATE: JAN. 01/2019 CHECKED: DATE: SHEET 2 OF 6 SCALE: N.T.S ISSUE

627W11W1124-4N2 DRAWING NUMBER: 627W11W1124-4N2 PART NUMBER:

TOLERANCE UNLESS OTHERWISE SPECIFIED .X ±0.25 .XX ±0.13

.XXX ±0.05

THIS IS A C.A.D. GENERATED DRAWING DO NOT MAKE MANUAL REVISIONS TO MASTER.

ISSUE NUMBER ORIGINAL

2W2 / 2WK2

3W3 / 3WK3

5W1 Male/Female

24W7 Male/Female

5W5 Male

8W8 Male

7W2 Male/Female

21W4 Male/Female

5W5 Female

8W8 Female

11W1 Male/Female

27W2 Male/Female

17W2 Male/Female