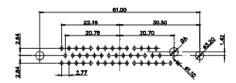

| SW REFERENCE NO.: 627 COMBO ASSEMBLY                                                                                                                                                                                                                                                                                                                                                                                                                                                                                                                                                                                                                                                                                                                                                                                                                                                                                                                                                                                                                                                                                                                                                                                                                                                                                                                                                                                                                                                                                                                                                                                                                                                                                                                                                            |                    |
|-------------------------------------------------------------------------------------------------------------------------------------------------------------------------------------------------------------------------------------------------------------------------------------------------------------------------------------------------------------------------------------------------------------------------------------------------------------------------------------------------------------------------------------------------------------------------------------------------------------------------------------------------------------------------------------------------------------------------------------------------------------------------------------------------------------------------------------------------------------------------------------------------------------------------------------------------------------------------------------------------------------------------------------------------------------------------------------------------------------------------------------------------------------------------------------------------------------------------------------------------------------------------------------------------------------------------------------------------------------------------------------------------------------------------------------------------------------------------------------------------------------------------------------------------------------------------------------------------------------------------------------------------------------------------------------------------------------------------------------------------------------------------------------------------|--------------------|
| DRAWN: C.B                                                                                                                                                                                                                                                                                                                                                                                                                                                                                                                                                                                                                                                                                                                                                                                                                                                                                                                                                                                                                                                                                                                                                                                                                                                                                                                                                                                                                                                                                                                                                                                                                                                                                                                                                                                      | DATE: JAN. 01/2019 |
| CHECKED:                                                                                                                                                                                                                                                                                                                                                                                                                                                                                                                                                                                                                                                                                                                                                                                                                                                                                                                                                                                                                                                                                                                                                                                                                                                                                                                                                                                                                                                                                                                                                                                                                                                                                                                                                                                        | DATE:              |
| SCALE: N.T.S                                                                                                                                                                                                                                                                                                                                                                                                                                                                                                                                                                                                                                                                                                                                                                                                                                                                                                                                                                                                                                                                                                                                                                                                                                                                                                                                                                                                                                                                                                                                                                                                                                                                                                                                                                                    | SHEET 4 OF 4       |
| DD 444/14 0 4 44/0 4 44/0 4 44/0 4 44/0 4 44/0 4 44/0 4 44/0 4 44/0 4 44/0 4 44/0 4 44/0 4 44/0 4 44/0 4 44/0 4 44/0 4 44/0 4 44/0 4 44/0 4 44/0 4 44/0 4 44/0 4 44/0 4 44/0 4 44/0 4 44/0 4 44/0 4 44/0 4 44/0 4 44/0 4 44/0 4 44/0 4 44/0 4 44/0 4 44/0 4 44/0 4 44/0 4 44/0 4 44/0 4 44/0 4 44/0 4 44/0 4 44/0 4 44/0 4 44/0 4 44/0 4 44/0 4 44/0 4 44/0 4 44/0 4 44/0 4 44/0 4 44/0 4 44/0 4 44/0 4 44/0 4 44/0 4 44/0 4 44/0 4 44/0 4 44/0 4 44/0 4 44/0 4 44/0 4 44/0 4 44/0 4 44/0 4 44/0 4 44/0 4 44/0 4 44/0 4 44/0 4 44/0 4 44/0 4 44/0 4 44/0 4 44/0 4 44/0 4 44/0 4 44/0 4 44/0 4 44/0 4 44/0 4 44/0 4 44/0 4 44/0 4 44/0 4 44/0 4 44/0 4 44/0 4 44/0 4 44/0 4 44/0 4 44/0 4 44/0 4 44/0 4 44/0 4 44/0 4 44/0 4 44/0 4 44/0 4 44/0 4 44/0 4 44/0 4 44/0 4 44/0 4 44/0 4 44/0 4 44/0 4 44/0 4 44/0 4 44/0 4 44/0 4 44/0 4 44/0 4 44/0 4 44/0 4 44/0 4 44/0 4 44/0 4 44/0 4 44/0 4 44/0 4 44/0 4 44/0 4 44/0 4 44/0 4 44/0 4 44/0 4 44/0 4 44/0 4 44/0 4 44/0 4 44/0 4 44/0 4 44/0 4 44/0 4 44/0 4 44/0 4 44/0 4 44/0 4 44/0 4 44/0 4 44/0 4 44/0 4 44/0 4 44/0 4 44/0 4 44/0 4 44/0 4 44/0 4 44/0 4 44/0 4 44/0 4 44/0 4 44/0 4 44/0 4 44/0 4 44/0 4 44/0 4 44/0 4 44/0 4 44/0 4 44/0 4 44/0 4 44/0 4 44/0 4 44/0 4 44/0 4 44/0 4 44/0 4 44/0 4 44/0 4 44/0 4 44/0 4 44/0 4 44/0 4 44/0 4 44/0 4 44/0 4 44/0 4 44/0 4 44/0 4 44/0 4 44/0 4 44/0 4 44/0 4 44/0 4 44/0 4 44/0 4 44/0 4 44/0 4 44/0 4 44/0 4 44/0 4 44/0 4 44/0 4 44/0 4 44/0 4 44/0 4 44/0 4 44/0 4 44/0 4 44/0 4 44/0 4 44/0 4 44/0 4 44/0 4 44/0 4 44/0 4 44/0 4 44/0 4 44/0 4 44/0 4 44/0 4 44/0 4 44/0 4 44/0 4 44/0 4 4/0 4 4/0 4 4/0 4 4/0 4 4/0 4 4/0 4 4/0 4 4/0 4 4/0 4 4/0 4 4/0 4 4/0 4 4/0 4 4/0 4 4/0 4 4/0 4 4/0 4 4/0 4 4/0 4 4/0 4 4/0 4 4/0 4 4/0 4 4/0 4 4/0 4 4/0 4 4/0 4 4/0 4 4/0 4 4/0 4 4/0 4/0 |                    |

DRAWING NUMBER: 627W11W1124-4N2 **ISSUE** 627W11W1124-4N2 PART NUMBER:

THIS SERIES FULLY CONFORMS TO THE EUROPEAN UNION DIRECTIVES 2011/65/EU FOR RoHS COMPLIANCY.