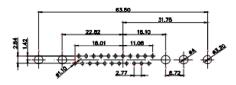

627 COMBO ASSEMBLY SW REFERENCE NO.: DRAWN: DATE: JAN. 01/2019 CHECKED: DATE: SHEET 2 OF 6 SCALE: N.T.S ISSUE

627W11W1124-4N2 DRAWING NUMBER: 627W11W1124-4N2 PART NUMBER:

TOLERANCE UNLESS OTHERWISE SPECIFIED .X ±0.25 .XX ±0.13

.XXX ±0.05

THIS IS A C.A.D. GENERATED DRAWING DO NOT MAKE MANUAL REVISIONS TO MASTER.

ISSUE NUMBER ORIGINAL

2W2 / 2WK2

3W3 / 3WK3

5W1 Male/Female

24W7 Male/Female

5W5 Male

8W8 Male

7W2 Male/Female

21W4 Male/Female

5W5 Female

8W8 Female

11W1 Male/Female

27W2 Male/Female

17W2 Male/Female