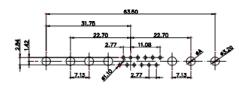

| UNLESS O | TOLERANCE<br>UNLESS OTHERWISE<br>SPECIFIED |  |  |
|----------|--------------------------------------------|--|--|
| .X       | ±0.25                                      |  |  |
| .XX      | ±0.13                                      |  |  |
| .XXX     | ±0.05                                      |  |  |

THIS IS A C.A.D. GENERATED DRAWING DO NOT MAKE MANUAL REVISIONS TO MASTER.

ISSUE NUMBER **ORIGINAL** 

MATERIAL:

HOUSING: THERMOPLASTIC POLYESTER, UL94V-0

STEEL, NICKEL PLATED SHELL:

CONTACT: COPPER ALLOY, 5µ GOLD PLATING

**OPERATING TEMPERATURE:** -55°C ~ 125°C

POWER CONTACT CURRENT RATING: 20A POWER CONTACT SIGNAL CONTACT CURRENT RATING: 5A PER CONTACT SIGNAL CONTACT RESISTANCE:  $10m\Omega$  MAX. **INSULATOR RESISTANCE:** 5000MΩ min.

**DIELECTRIC** 

WITHSTANDING VOLTAGE: 1000V AC rms

THIS SERIES FULLY CONFORMS TO THE EUROPEAN UNION DIRECTIVES 2011/65/EU FOR RoHS COMPLIANCY.

EDAC INC TORONTO, ONTARIO CANADA

THESE DRAWINGS AND SPECIFICATIONS ARE THE PROPERTY OF EDAC INC..AND SHALL NOT BE REPRODUCED,OR COPIED OR USED AS THE BASIS FOR THE MANUFACTURE OR SALE OF APPARATUS WITHOUT WRITTEN PERMISSION.

|  | SW REFERENCE NO.: 627 COMBO ASSEMBLY |                    |
|--|--------------------------------------|--------------------|
|  | DRAWN: C.B                           | DATE: JAN. 01/2019 |
|  | CHECKED:                             | DATE:              |
|  | SCALE: (IN C.A.D. 1:1)               | SHEET 1 OF 4       |
|  |                                      |                    |

627W11W1124-4N2 DRAWING NUMBER: **ISSUE** PART NUMBER: 627W11W1124-4N2

TOLERANCE UNLESS OTHERWISE SPECIFIED

.X ±0.25 .XX ±0.13 .XXX ±0.05

THIS IS A C.A.D. GENERATED DRAWING DO NOT MAKE MANUAL REVISIONS TO MASTER.