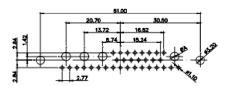

627W11W1124-4N2

PART NUMBER:

THIS SERIES FULLY CONFORMS TO THE EUROPEAN UNION DIRECTIVES 2011/65/EU FOR RoHS COMPLIANCY.

THIS IS A C.A.D. GENERATED DRAWING DO NOT MAKE MANUAL REVISIONS TO MASTER.

ISSUE NUMBER ORIGINAL

9W4 Male

25W3 Male

9W4 Female

25W3 Female

13W3 Male

36W4 Male

13W3 Female

36W4 Female

13W6 Male

43W2 Male

13W6 Female

43W2 Female

17W5 Male

47W1 Male

17W5 Female

47W1 Female