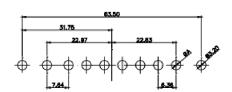

ISSUE NUMBER (1) ORIGINAL

00 2W2

2WK2

○<u>(::</u>

5W1

000 3W3

0000) 3WK3

0...0 7W2

...0

11W1

000000 5W5

9W4

0000000

13W3

0......0

·····