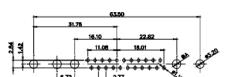

627W11W1124-4N2 DRAWING NUMBER: **ISSUE** PART NUMBER: 627W11W1124-4N2

TOLERANCE UNLESS OTHERWISE SPECIFIED

.X ±0.25 .XX ±0.13 .XXX ±0.05

THIS IS A C.A.D. GENERATED DRAWING DO NOT MAKE MANUAL REVISIONS TO MASTER.

627 COMBO ASSEMBLY SW REFERENCE NO.: DRAWN: DATE: JAN. 01/2019 CHECKED: DATE: SHEET 2 OF 6 SCALE: N.T.S ISSUE

627W11W1124-4N2 DRAWING NUMBER: 627W11W1124-4N2 PART NUMBER:

TOLERANCE UNLESS OTHERWISE SPECIFIED .X ±0.25 .XX ±0.13

.XXX ±0.05

THIS IS A C.A.D. GENERATED DRAWING DO NOT MAKE MANUAL REVISIONS TO MASTER.

ISSUE NUMBER ORIGINAL

2W2 / 2WK2

3W3 / 3WK3

5W1 Male/Female

24W7 Male/Female

5W5 Male