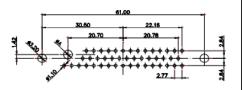

627 COMBO ASSEMBLY SW REFERENCE NO.: DRAWN: DATE: JAN. 01/2019 CHECKED: DATE: SHEET 2 OF 6 SCALE: N.T.S ISSUE

627W11W1124-4N2 DRAWING NUMBER: 627W11W1124-4N2 PART NUMBER:

TOLERANCE UNLESS OTHERWISE SPECIFIED .X ±0.25 .XX ±0.13

.XXX ±0.05

THIS IS A C.A.D. GENERATED DRAWING DO NOT MAKE MANUAL REVISIONS TO MASTER.

ISSUE NUMBER ORIGINAL

2W2 / 2WK2

3W3 / 3WK3

5W1 Male/Female

24W7 Male/Female

5W5 Male