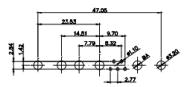

627W11W1124-4N2 DRAWING NUMBER: **ISSUE** PART NUMBER: 627W11W1124-4N2

TOLERANCE UNLESS OTHERWISE SPECIFIED

.X ±0.25 .XX ±0.13 .XXX ±0.05

THIS IS A C.A.D. GENERATED DRAWING DO NOT MAKE MANUAL REVISIONS TO MASTER.

627 COMBO ASSEMBLY SW REFERENCE NO.: DRAWN: DATE: JAN. 01/2019 CHECKED: DATE: SHEET 2 OF 6 SCALE: N.T.S ISSUE

627W11W1124-4N2 DRAWING NUMBER: 627W11W1124-4N2 PART NUMBER:

TOLERANCE UNLESS OTHERWISE SPECIFIED .X ±0.25 .XX ±0.13

.XXX ±0.05

THIS IS A C.A.D. GENERATED DRAWING DO NOT MAKE MANUAL REVISIONS TO MASTER.

ISSUE NUMBER ORIGINAL

2W2 / 2WK2

3W3 / 3WK3

5W1 Male/Female

24W7 Male/Female

5W5 Male