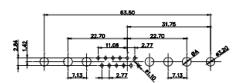

THESE DRAWINGS AND SPECIFICATIONS ARE THE PROPERTY OF EDAC INC.,AND SHALL NOT BE REPRODUCED,OR COPIED OR USED AS THE BASIS FOR THE MANUFACTURE OR SALE OF APPARATUS WITHOUT WRITTEN PERMISSION.

| SW REFERENCE NO.: 627 COMBO ASSEMBLY |                    |  |
|--------------------------------------|--------------------|--|
| DRAWN: C.B                           | DATE: JAN. 01/2019 |  |
| CHECKED:                             | DATE:              |  |
| SCALE: N.T.S                         | SHEET 3 OF 4       |  |
| DRAWING NUMBER: 627W11V              | V1124-4N2 ISSUE    |  |

627W11W1124-4N2

PART NUMBER:

THIS SERIES FULLY CONFORMS TO THE EUROPEAN UNION DIRECTIVES 2011/65/EU FOR RoHS COMPLIANCY.

THIS IS A C.A.D. GENERATED DRAWING DO NOT MAKE MANUAL REVISIONS TO MASTER.

ISSUE NUMBER ORIGINAL

9W4 Male

25W3 Male

9W4 Female

25W3 Female

13W3 Male

36W4 Male

13W3 Female

36W4 Female