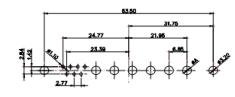

|  | SW REFERENCE NO.: 627 COMBO ASSEMBLY |                    |
|--|--------------------------------------|--------------------|
|  | DRAWN: C.B                           | DATE: JAN. 01/2019 |
|  | CHECKED:                             | DATE:              |
|  | SCALE: (IN C.A.D. 1:1)               | SHEET 1 OF 4       |
|  |                                      |                    |

627W11W1124-4N2 DRAWING NUMBER: **ISSUE** PART NUMBER: 627W11W1124-4N2

TOLERANCE UNLESS OTHERWISE SPECIFIED

.X ±0.25 .XX ±0.13 .XXX ±0.05

THIS IS A C.A.D. GENERATED DRAWING DO NOT MAKE MANUAL REVISIONS TO MASTER.

ISSUE NUMBER (1) ORIGINAL

00 2W2

2WK2

○<u>(::</u>

5W1

000 3W3

0000) 3WK3

0...0 7W2

...0

11W1

000000 5W5

9W4

0000000

13W3

0......0

·····