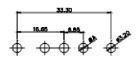

| UNLESS O | TOLERANCE<br>UNLESS OTHERWISE<br>SPECIFIED |  |  |
|----------|--------------------------------------------|--|--|
| .X       | ±0.25                                      |  |  |
| .XX      | ±0.13                                      |  |  |
| .XXX     | ±0.05                                      |  |  |

THIS IS A C.A.D. GENERATED DRAWING DO NOT MAKE MANUAL REVISIONS TO MASTER.

ISSUE NUMBER **ORIGINAL** 

MATERIAL:

HOUSING: THERMOPLASTIC POLYESTER, UL94V-0

STEEL, NICKEL PLATED SHELL:

CONTACT: COPPER ALLOY, 5µ GOLD PLATING

**OPERATING TEMPERATURE:** -55°C ~ 125°C

POWER CONTACT CURRENT RATING: 20A POWER CONTACT SIGNAL CONTACT CURRENT RATING: 5A PER CONTACT SIGNAL CONTACT RESISTANCE:  $10m\Omega$  MAX. **INSULATOR RESISTANCE:** 5000MΩ min.

**DIELECTRIC** 

WITHSTANDING VOLTAGE: 1000V AC rms

THIS SERIES FULLY CONFORMS TO THE EUROPEAN UNION DIRECTIVES 2011/65/EU FOR RoHS COMPLIANCY.

EDAC INC TORONTO, ONTARIO CANADA

THESE DRAWINGS AND SPECIFICATIONS ARE THE PROPERTY OF EDAC INC..AND SHALL NOT BE REPRODUCED,OR COPIED OR USED AS THE BASIS FOR THE MANUFACTURE OR SALE OF APPARATUS WITHOUT WRITTEN PERMISSION.