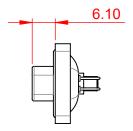

627 COMBO ASSEMBLY SW REFERENCE NO.: DRAWN: DATE: JAN. 01/2019 CHECKED: DATE: SHEET 2 OF 6 SCALE: N.T.S ISSUE

627W11W1124-4N2 DRAWING NUMBER: 627W11W1124-4N2 PART NUMBER:

TOLERANCE UNLESS OTHERWISE SPECIFIED .X ±0.25 .XX ±0.13

.XXX ±0.05

THIS IS A C.A.D. GENERATED DRAWING DO NOT MAKE MANUAL REVISIONS TO MASTER.

ISSUE NUMBER ORIGINAL

2W2 / 2WK2

3W3 / 3WK3

5W1 Male/Female

24W7 Male/Female

5W5 Male