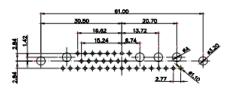

ISSUE NUMBER (1) ORIGINAL

00 2W2

2WK2

○<u>(::</u>

5W1

000 3W3

0000) 3WK3

0...0 7W2

...0

11W1

000000 5W5

9W4

0000000

13W3

0......0

·····

17W2

21W1

000000::: 13W6

(00:::::000 lο

17W5

00000000 8W8

000000000 25W3

0 \*\*\*\*\*\*\*\*\*\*\* 0 27W2

00::::::00

21W4

0000000 24W7

000:::::0

36W4

47W1

**COMBINATION D-SUB** 

YOUR CONNECTION TO QUALITY & SERVICE

EDAC INC TORONTO, ONTARIO CANADA

THESE DRAWINGS AND SPECIFICATIONS ARE THE PROPERTY OF EDAC INC..AND SHALL NOT BE REPRODUCED,OR COPIED OR USED AS THE BASIS FOR THE MANUFACTURE OR SALE OF APPARATUS WITHOUT WRITTEN PERMISSION.

627 COMBO ASSEMBLY SW REFERENCE NO.: DRAWN: DATE: JAN. 01/2019 CHECKED: DATE: SHEET 2 OF 6 SCALE: N.T.S ISSUE

627W11W1124-4N2 DRAWING NUMBER: 627W11W1124-4N2 PART NUMBER:

TOLERANCE UNLESS OTHERWISE SPECIFIED .X ±0.25 .XX ±0.13

.XXX ±0.05

THIS IS A C.A.D. GENERATED DRAWING DO NOT MAKE MANUAL REVISIONS TO MASTER.

ISSUE NUMBER ORIGINAL

2W2 / 2WK2

3W3 / 3WK3

5W1 Male/Female

24W7 Male/Female

5W5 Male