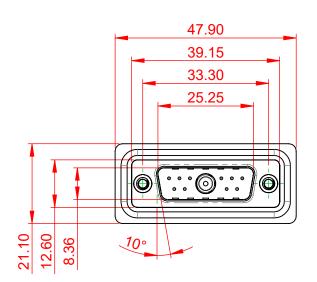

| UNLESS O | TOLERANCE<br>UNLESS OTHERWISE<br>SPECIFIED |  |  |
|----------|--------------------------------------------|--|--|
| .X       | ±0.25                                      |  |  |
| .XX      | ±0.13                                      |  |  |
| .XXX     | ±0.05                                      |  |  |

THIS IS A C.A.D. GENERATED DRAWING DO NOT MAKE MANUAL REVISIONS TO MASTER.

ISSUE NUMBER **ORIGINAL** 

MATERIAL:

HOUSING: THERMOPLASTIC POLYESTER, UL94V-0

STEEL, NICKEL PLATED SHELL:

CONTACT: COPPER ALLOY, 5µ GOLD PLATING

627W11W1124-4N2 DRAWING NUMBER: **ISSUE** PART NUMBER: 627W11W1124-4N2

TOLERANCE UNLESS OTHERWISE SPECIFIED

.X ±0.25 .XX ±0.13 .XXX ±0.05

THIS IS A C.A.D. GENERATED DRAWING DO NOT MAKE MANUAL REVISIONS TO MASTER.