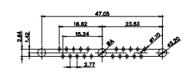

627W11W1124-4N2 DRAWING NUMBER: **ISSUE** PART NUMBER: 627W11W1124-4N2

TOLERANCE UNLESS OTHERWISE SPECIFIED

.X ±0.25 .XX ±0.13 .XXX ±0.05

THIS IS A C.A.D. GENERATED DRAWING DO NOT MAKE MANUAL REVISIONS TO MASTER.

627 COMBO ASSEMBLY SW REFERENCE NO.: DRAWN: DATE: JAN. 01/2019 CHECKED: DATE: SHEET 2 OF 6 SCALE: N.T.S ISSUE

627W11W1124-4N2 DRAWING NUMBER: 627W11W1124-4N2 PART NUMBER:

TOLERANCE UNLESS OTHERWISE SPECIFIED .X ±0.25 .XX ±0.13

.XXX ±0.05

THIS IS A C.A.D. GENERATED DRAWING DO NOT MAKE MANUAL REVISIONS TO MASTER.

ISSUE NUMBER ORIGINAL

2W2 / 2WK2

3W3 / 3WK3

5W1 Male/Female

24W7 Male/Female

5W5 Male