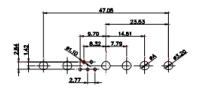

| UNLESS O | TOLERANCE<br>UNLESS OTHERWISE<br>SPECIFIED |  |  |
|----------|--------------------------------------------|--|--|
| .X       | ±0.25                                      |  |  |
| .XX      | ±0.13                                      |  |  |
| .XXX     | ±0.05                                      |  |  |

THIS IS A C.A.D. GENERATED DRAWING DO NOT MAKE MANUAL REVISIONS TO MASTER.

ISSUE NUMBER **ORIGINAL** 

MATERIAL:

HOUSING: THERMOPLASTIC POLYESTER, UL94V-0

STEEL, NICKEL PLATED SHELL:

CONTACT: COPPER ALLOY, 5µ GOLD PLATING

|  | SW REFERENCE NO.: 627 COMBO ASSEMBLY |                    |
|--|--------------------------------------|--------------------|
|  | DRAWN: C.B                           | DATE: JAN. 01/2019 |
|  | CHECKED:                             | DATE:              |
|  | SCALE: (IN C.A.D. 1:1)               | SHEET 1 OF 4       |
|  |                                      |                    |