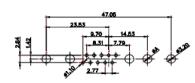

| UNLESS O | TOLERANCE<br>UNLESS OTHERWISE<br>SPECIFIED |  |  |
|----------|--------------------------------------------|--|--|
| .X       | ±0.25                                      |  |  |
| .XX      | ±0.13                                      |  |  |
| .XXX     | ±0.05                                      |  |  |

THIS IS A C.A.D. GENERATED DRAWING DO NOT MAKE MANUAL REVISIONS TO MASTER.

ISSUE NUMBER **ORIGINAL** 

MATERIAL:

HOUSING: THERMOPLASTIC POLYESTER, UL94V-0

STEEL, NICKEL PLATED SHELL:

CONTACT: COPPER ALLOY, 5µ GOLD PLATING

**OPERATING TEMPERATURE:** -55°C ~ 125°C

POWER CONTACT CURRENT RATING: 20A POWER CONTACT SIGNAL CONTACT CURRENT RATING: 5A PER CONTACT SIGNAL CONTACT RESISTANCE:  $10m\Omega$  MAX. **INSULATOR RESISTANCE:** 5000MΩ min.

**DIELECTRIC** 

WITHSTANDING VOLTAGE: 1000V AC rms

THIS SERIES FULLY CONFORMS TO THE EUROPEAN UNION DIRECTIVES 2011/65/EU FOR RoHS COMPLIANCY.

EDAC INC TORONTO, ONTARIO CANADA

THESE DRAWINGS AND SPECIFICATIONS ARE THE PROPERTY OF EDAC INC..AND SHALL NOT BE REPRODUCED,OR COPIED OR USED AS THE BASIS FOR THE MANUFACTURE OR SALE OF APPARATUS WITHOUT WRITTEN PERMISSION.

|  | SW REFERENCE NO.: 627 COMBO ASSEMBLY |                    |
|--|--------------------------------------|--------------------|
|  | DRAWN: C.B                           | DATE: JAN. 01/2019 |
|  | CHECKED:                             | DATE:              |
|  | SCALE: (IN C.A.D. 1:1)               | SHEET 1 OF 4       |
|  |                                      |                    |

627W11W1124-4N2 DRAWING NUMBER: **ISSUE** PART NUMBER: 627W11W1124-4N2

TOLERANCE UNLESS OTHERWISE SPECIFIED

.X ±0.25 .XX ±0.13 .XXX ±0.05

THIS IS A C.A.D. GENERATED DRAWING DO NOT MAKE MANUAL REVISIONS TO MASTER.