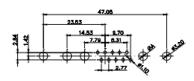

627W11W1124-4N2 DRAWING NUMBER: **ISSUE** PART NUMBER: 627W11W1124-4N2

TOLERANCE UNLESS OTHERWISE SPECIFIED

.X ±0.25 .XX ±0.13 .XXX ±0.05

THIS IS A C.A.D. GENERATED DRAWING DO NOT MAKE MANUAL REVISIONS TO MASTER.

ISSUE NUMBER (1) ORIGINAL

00 2W2

2WK2

○<u>(::</u>

5W1

000 3W3

0000) 3WK3

0...0 7W2

...0

11W1

000000 5W5

9W4

0000000

13W3

0......0

·····