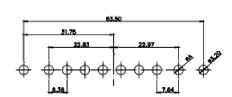

ISSUE NUMBER (1) ORIGINAL

00 2W2

2WK2

○<u>(::</u>

5W1

000 3W3

0000) 3WK3

0...0 7W2

...0

11W1

000000 5W5

9W4

0000000

13W3

0......0

·····