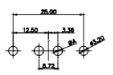

21W1 Male/Female

CURRENT RATING / ØA

10A / 2.2

20A / 3.3

30A / 3.7

40A / 4.2

**COMBINATION D-SUB** 

EDAC INC TORONTO, ONTARIO CANADA