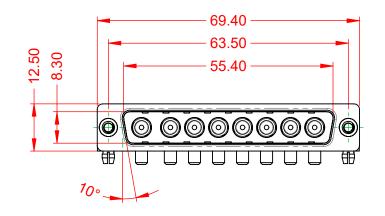

WITHSTANDING VOLTAGE:

1000V AC rms

|                      | COMBINATION D-SUB                                                              |                                                                                                                                            | SW REFERENCE NO.: 629 COMBO ASSEMBLY |                 |              |       |
|----------------------|--------------------------------------------------------------------------------|--------------------------------------------------------------------------------------------------------------------------------------------|--------------------------------------|-----------------|--------------|-------|
| 0                    |                                                                                |                                                                                                                                            | DRAWN: C                             | C.B             | DATE: JAN. 0 | /2019 |
|                      |                                                                                |                                                                                                                                            | CHECKED:                             |                 | DATE:        |       |
|                      | EDAG INC<br>TORONTO, ONTARIO<br>CANADA<br>YOUR CONNECTION TO QUALITY & SERVICE | ARE THE PROPERTY OF EDAC INC.,AND<br>SHALL NOT BE REPRODUCED,OR COPIED<br>OR USED AS THE BASIS FOR THE<br>MANUFACTURE OR SALE OF APPARATUS | SCALE: (IN                           | N C.A.D. 1:1)   | SHEET 1      | DF 2  |
|                      |                                                                                |                                                                                                                                            | DRAWING NU                           | UMBER: 629-8W8- | 640-3NB      | ISSUE |
| YOUR CONNECTION TO G |                                                                                |                                                                                                                                            | PART NUMBI                           | ER: 629-8W8-    | 640-3NB      | 1     |