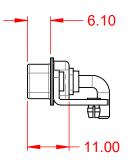

WITHSTANDING VOLTAGE:

1000V AC rms

|                      | COMBINATION D-SUB                                                              |                                                                                                                                            | SW REFERENCE NO.: 629 COMBO ASSEMBLY |                 |              |       |
|----------------------|--------------------------------------------------------------------------------|--------------------------------------------------------------------------------------------------------------------------------------------|--------------------------------------|-----------------|--------------|-------|
| 0                    |                                                                                |                                                                                                                                            | DRAWN: C                             | C.B             | DATE: JAN. 0 | /2019 |
|                      |                                                                                |                                                                                                                                            | CHECKED:                             |                 | DATE:        |       |
|                      | EDAG INC<br>TORONTO, ONTARIO<br>CANADA<br>YOUR CONNECTION TO QUALITY & SERVICE | ARE THE PROPERTY OF EDAC INC.,AND<br>SHALL NOT BE REPRODUCED,OR COPIED<br>OR USED AS THE BASIS FOR THE<br>MANUFACTURE OR SALE OF APPARATUS | SCALE: (IN                           | N C.A.D. 1:1)   | SHEET 1      | DF 2  |
|                      |                                                                                |                                                                                                                                            | DRAWING NU                           | UMBER: 629-8W8- | 640-3NB      | ISSUE |
| YOUR CONNECTION TO G |                                                                                |                                                                                                                                            | PART NUMBI                           | ER: 629-8W8-    | 640-3NB      | 1     |