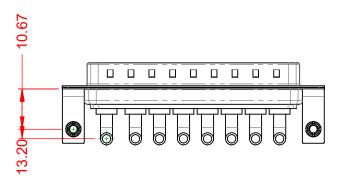

WITHSTANDING VOLTAGE:

1000V AC rms

|                      | COMBINATION D-SUB                                                              |                                                                                                                                            | SW REFERENCE NO.: 629 COMBO ASSEMBLY |                 |              |       |
|----------------------|--------------------------------------------------------------------------------|--------------------------------------------------------------------------------------------------------------------------------------------|--------------------------------------|-----------------|--------------|-------|
| 0                    |                                                                                |                                                                                                                                            | DRAWN: C                             | C.B             | DATE: JAN. 0 | /2019 |
|                      |                                                                                |                                                                                                                                            | CHECKED:                             |                 | DATE:        |       |
|                      | EDAG INC<br>TORONTO, ONTARIO<br>CANADA<br>YOUR CONNECTION TO QUALITY & SERVICE | ARE THE PROPERTY OF EDAC INC.,AND<br>SHALL NOT BE REPRODUCED,OR COPIED<br>OR USED AS THE BASIS FOR THE<br>MANUFACTURE OR SALE OF APPARATUS | SCALE: (IN                           | N C.A.D. 1:1)   | SHEET 1      | DF 2  |
|                      |                                                                                |                                                                                                                                            | DRAWING NU                           | UMBER: 629-8W8- | 640-3NB      | ISSUE |
| YOUR CONNECTION TO G |                                                                                |                                                                                                                                            | PART NUMBI                           | ER: 629-8W8-    | 640-3NB      | 1     |