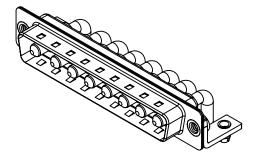

WITHSTANDING VOLTAGE:

1000V AC rms

|                      | COMBINATION D-SUB                                                              |                                                                                                                                            | SW REFERENCE NO.: 629 COMBO ASSEMBLY |                 |              |       |
|----------------------|--------------------------------------------------------------------------------|--------------------------------------------------------------------------------------------------------------------------------------------|--------------------------------------|-----------------|--------------|-------|
| 0                    |                                                                                |                                                                                                                                            | DRAWN: C                             | C.B             | DATE: JAN. 0 | /2019 |
|                      |                                                                                |                                                                                                                                            | CHECKED:                             |                 | DATE:        |       |
|                      | EDAG INC<br>TORONTO, ONTARIO<br>CANADA<br>YOUR CONNECTION TO QUALITY & SERVICE | ARE THE PROPERTY OF EDAC INC.,AND<br>SHALL NOT BE REPRODUCED,OR COPIED<br>OR USED AS THE BASIS FOR THE<br>MANUFACTURE OR SALE OF APPARATUS | SCALE: (IN                           | N C.A.D. 1:1)   | SHEET 1      | DF 2  |
|                      |                                                                                |                                                                                                                                            | DRAWING NU                           | UMBER: 629-8W8- | 640-3NB      | ISSUE |
| YOUR CONNECTION TO G |                                                                                |                                                                                                                                            | PART NUMBI                           | ER: 629-8W8-    | 640-3NB      | 1     |