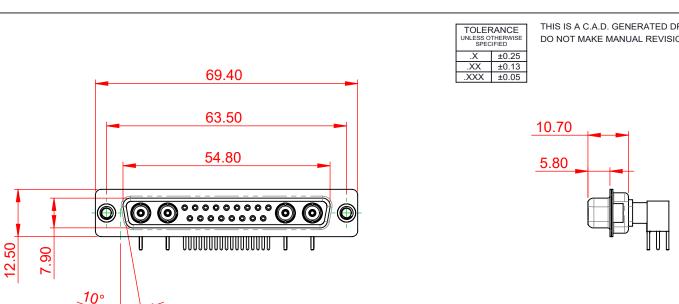

THIS IS A C.A.D. GENERATED DRAWING DO NOT MAKE MANUAL REVISIONS TO MASTER.

| þ |
|---|
|   |

ORIGINAL

(1)

NOTES:

THERMOPLASTIC POLYESTER, UL94V-0 STEEL, NICKEL PLATED COPPER ALLOY, GOLD FLASH PLATED

50Ω (IMPEDANCE) SIGNAL CONTACT CURRENT RATING: 5A PER CONTACT