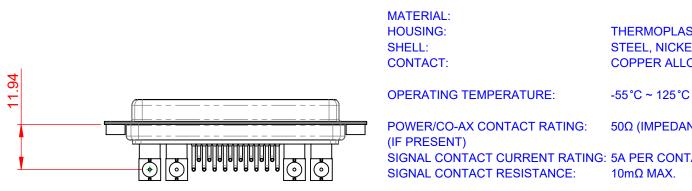

THIS IS A C.A.D. GENERATED DRAWING DO NOT MAKE MANUAL REVISIONS TO MASTER.

| þ |
|---|
|   |

ORIGINAL

(1)

NOTES:

THERMOPLASTIC POLYESTER, UL94V-0 STEEL, NICKEL PLATED COPPER ALLOY, GOLD FLASH PLATED

50Ω (IMPEDANCE) SIGNAL CONTACT CURRENT RATING: 5A PER CONTACT

 $10m\Omega$  MAX.

**INSULATOR RESISTANCE:** DIELECTRIC WITHSTANDING VOLTAGE:

1000V AC rms

5000MΩ min.

|                                      | COMBINATION D-SUB                                               |                                                                      | SW REFERENCE NO.: 630 COMBO ASSEMBLY |                  |    |
|--------------------------------------|-----------------------------------------------------------------|----------------------------------------------------------------------|--------------------------------------|------------------|----|
|                                      |                                                                 |                                                                      | DRAWN: C.B                           | DATE: JAN. 01/20 | 19 |
|                                      |                                                                 |                                                                      | CHECKED:                             | DATE:            |    |
|                                      | EDAC INC                                                        | THESE DRAWINGS AND SPECIFICATIONS<br>ARE THE PROPERTY OF EDAC INCAND | SCALE: (IN C.A.D. 1:1)               | SHEET 1 OF       | 2  |
| YOUR CONNECTION TO QUALITY & SERVICE | SHALL NOT BE REPRODUCED, OR COPIED OR USED AS THE BASIS FOR THE | DRAWING NUMBER: 630-21W4240-5NA                                      |                                      | ISSUE            |    |
|                                      | YOUR CONNECTION TO QUALITY & SERVICE                            | MANUFACTURE OR SALE OF APPARATUS<br>WITHOUT WRITTEN PERMISSION.      | PART NUMBER: 630-21W4                | 1240-5NA         | 1  |