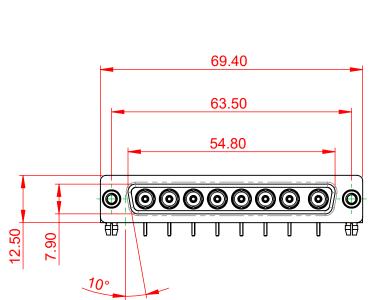

THIS IS A C.A.D. GENERATED DRAWING TOLERANCE UNLESS OTHERWISE SPECIFIED DO NOT MAKE MANUAL REVISIONS TO MASTER.

**ISSUE NUMBER** 

ORIGINAL

(1)

NOTES:

SHELL:

MATERIAL: HOUSING:

THERMOPLASTIC POLYESTER, UL94V-0 STEEL, TIN PLATED COPPER ALLOY, GOLD FLASH PLATED

**OPERATING TEMPERATURE:** 

.X ±0.25 .XX ±0.13

.XXX ±0.05

10.70

5.80

POWER/CO-AX CONTACT RATING: 75Ω (IMPEDANCE) (IF PRESENT) SIGNAL CONTACT CURRENT RATING: 5A PER CONTACT

SIGNAL CONTACT RESISTANCE:  $10m\Omega$  MAX.

**INSULATOR RESISTANCE:** DIELECTRIC WITHSTANDING VOLTAGE: 5000MΩ min.

-55°C ~ 125°C

1000V AC rms

|                                      |                                                                    | SW REFERENCE NO.: 630 COMBO ASSEMBLY                                   |                        |                  |    |
|--------------------------------------|--------------------------------------------------------------------|------------------------------------------------------------------------|------------------------|------------------|----|
|                                      |                                                                    |                                                                        | DRAWN: C.B             | DATE: JAN. 01/20 | 19 |
|                                      |                                                                    |                                                                        | CHECKED:               | DATE:            |    |
|                                      | EDAC INC                                                           | THESE DRAWINGS AND SPECIFICATIONS<br>ARE THE PROPERTY OF EDAC INC.,AND | SCALE: (IN C.A.D. 1:1) | SHEET 1 OF       | 2  |
| YOUR CONNECTION TO QUALITY & SERVICE | SHALL NOT BE REPRODUCED, OR COPIED<br>OR USED AS THE BASIS FOR THE | DRAWING NUMBER: 630-8W8                                                | -240-7T5               | ISSUE            |    |
|                                      | YOUR CONNECTION TO QUALITY & SERVICE                               | MANUFACTURE OR SALE OF APPARATUS<br>WITHOUT WRITTEN PERMISSION.        | PART NUMBER: 630-8W8   | -240-7T5         | 1  |