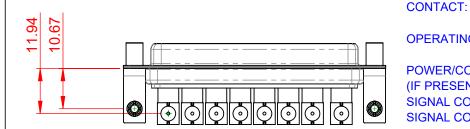

THIS IS A C.A.D. GENERATED DRAWING TOLERANCE UNLESS OTHERWISE SPECIFIED DO NOT MAKE MANUAL REVISIONS TO MASTER.

**ISSUE NUMBER** 

ORIGINAL

(1)

NOTES:

SHELL:

MATERIAL: HOUSING:

THERMOPLASTIC POLYESTER, UL94V-0 STEEL, TIN PLATED COPPER ALLOY, GOLD FLASH PLATED

**OPERATING TEMPERATURE:** 

.X ±0.25 .XX ±0.13

.XXX ±0.05

10.70

5.80

POWER/CO-AX CONTACT RATING: 75Ω (IMPEDANCE) (IF PRESENT) SIGNAL CONTACT CURRENT RATING: 5A PER CONTACT

SIGNAL CONTACT RESISTANCE:  $10m\Omega$  MAX.

**INSULATOR RESISTANCE:** DIELECTRIC WITHSTANDING VOLTAGE: 5000MΩ min.

-55°C ~ 125°C

1000V AC rms

|                                      |                                                                    | SW REFERENCE NO.: 630 COMBO ASSEMBLY                                   |                        |                  |    |
|--------------------------------------|--------------------------------------------------------------------|------------------------------------------------------------------------|------------------------|------------------|----|
|                                      |                                                                    |                                                                        | DRAWN: C.B             | DATE: JAN. 01/20 | 19 |
|                                      |                                                                    |                                                                        | CHECKED:               | DATE:            |    |
|                                      | EDAC INC                                                           | THESE DRAWINGS AND SPECIFICATIONS<br>ARE THE PROPERTY OF EDAC INC.,AND | SCALE: (IN C.A.D. 1:1) | SHEET 1 OF       | 2  |
| YOUR CONNECTION TO QUALITY & SERVICE | SHALL NOT BE REPRODUCED, OR COPIED<br>OR USED AS THE BASIS FOR THE | DRAWING NUMBER: 630-8W8                                                | -240-7T5               | ISSUE            |    |
|                                      | YOUR CONNECTION TO QUALITY & SERVICE                               | MANUFACTURE OR SALE OF APPARATUS<br>WITHOUT WRITTEN PERMISSION.        | PART NUMBER: 630-8W8   | -240-7T5         | 1  |