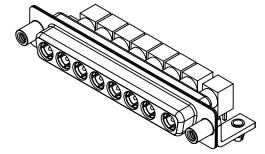

THIS IS A C.A.D. GENERATED DRAWING TOLERANCE UNLESS OTHERWISE SPECIFIED DO NOT MAKE MANUAL REVISIONS TO MASTER.

**ISSUE NUMBER** 

ORIGINAL

(1)

NOTES:

SHELL:

MATERIAL: HOUSING:

THERMOPLASTIC POLYESTER, UL94V-0 STEEL, TIN PLATED COPPER ALLOY, GOLD FLASH PLATED

**OPERATING TEMPERATURE:** 

.X ±0.25 .XX ±0.13

.XXX ±0.05

10.70

5.80

POWER/CO-AX CONTACT RATING: 75Ω (IMPEDANCE) (IF PRESENT) SIGNAL CONTACT CURRENT RATING: 5A PER CONTACT

SIGNAL CONTACT RESISTANCE:  $10m\Omega$  MAX.

**INSULATOR RESISTANCE:** DIELECTRIC WITHSTANDING VOLTAGE: 5000MΩ min.

-55°C ~ 125°C

1000V AC rms

|                                      |                                                                    | SW REFERENCE NO.: 630 COMBO ASSEMBLY                                   |                        |                  |    |
|--------------------------------------|--------------------------------------------------------------------|------------------------------------------------------------------------|------------------------|------------------|----|
|                                      |                                                                    |                                                                        | DRAWN: C.B             | DATE: JAN. 01/20 | 19 |
|                                      |                                                                    |                                                                        | CHECKED:               | DATE:            |    |
|                                      | EDAC INC                                                           | THESE DRAWINGS AND SPECIFICATIONS<br>ARE THE PROPERTY OF EDAC INC.,AND | SCALE: (IN C.A.D. 1:1) | SHEET 1 OF       | 2  |
| YOUR CONNECTION TO QUALITY & SERVICE | SHALL NOT BE REPRODUCED, OR COPIED<br>OR USED AS THE BASIS FOR THE | DRAWING NUMBER: 630-8W8                                                | -240-7T5               | ISSUE            |    |
|                                      | YOUR CONNECTION TO QUALITY & SERVICE                               | MANUFACTURE OR SALE OF APPARATUS<br>WITHOUT WRITTEN PERMISSION.        | PART NUMBER: 630-8W8   | -240-7T5         | 1  |