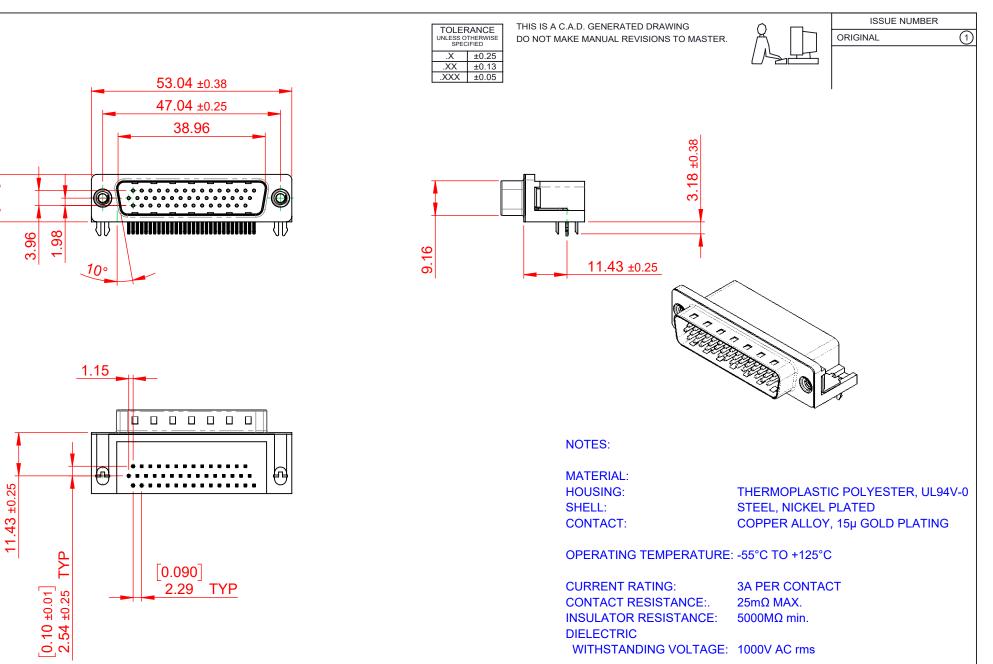

|  |                                        |                                                                                                                                                                                                                | SW REFERENCE NO.: 633 ASSEMBLY |                    |       |
|--|----------------------------------------|----------------------------------------------------------------------------------------------------------------------------------------------------------------------------------------------------------------|--------------------------------|--------------------|-------|
|  | 633 SERIES D-SUB (                     | CONNECTOR                                                                                                                                                                                                      | DRAWN: C.B                     | DATE: AUG. 01/2018 |       |
|  |                                        |                                                                                                                                                                                                                | CHECKED:                       | DATE:              |       |
|  | EDAC INC<br>TORONTO, ONTARIO<br>CANADA | THESE DRAWINGS AND SPECIFICATIONS<br>ARE THE PROPERTY OF EDAC INC.,AND<br>SHALL NOT BE REPRODUCED,OR COPIED<br>OR USED AS THE BASIS FOR THE<br>MANUFACTURE OR SALE OF APPARATUS<br>WITHOUT WRITTEN PERMISSION. | SCALE: (IN C.A.D. 1:1)         | SHEET 1 OF         | 1     |
|  |                                        |                                                                                                                                                                                                                | DRAWING NUMBER: 633-044-3      | 363-532            | ISSUE |
|  | YOUR CONNECTION TO QUALITY & SERVICE   |                                                                                                                                                                                                                | PART NUMBER: 633-044-3         | 363-532            | 1     |