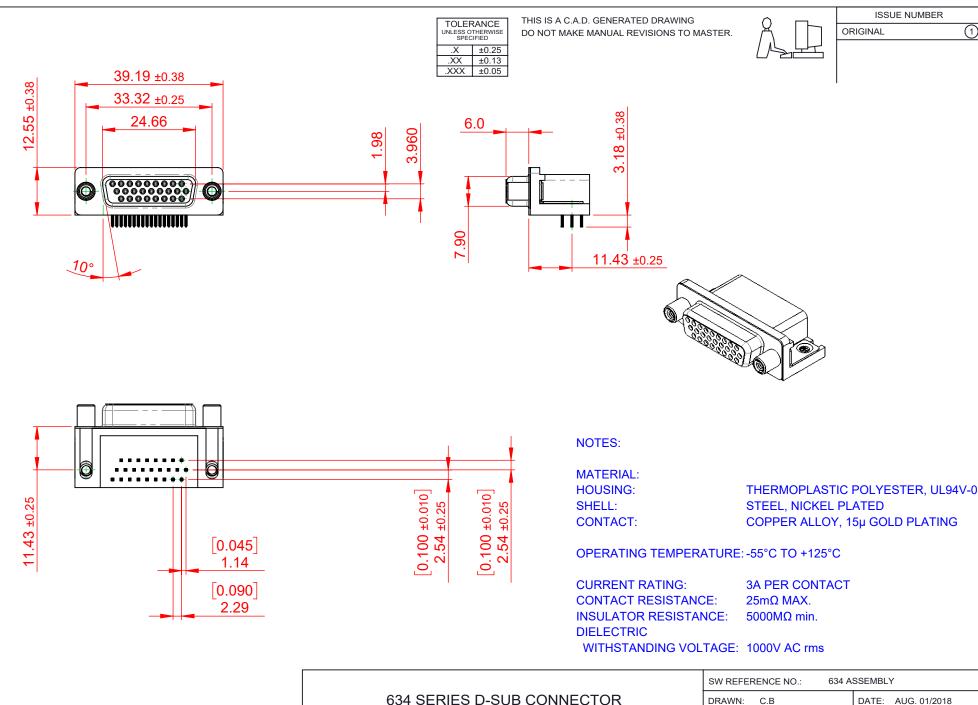

THIS SERIES FULLY CONFORMS TO THE EUROPEAN UNION DIRECTIVES 2011/65/EU FOR RoHS COMPLIANCY. YOUR CONNECTION TO QUALITY & SERVICE

EDAC INC TORONTO, ONTARIO CANADA

THESE DRAWINGS AND SPECIFICATIONS ARE THE PROPERTY OF EDAC INC..AND SHALL NOT BE REPRODUCED, OR COPIED OR USED AS THE BASIS FOR THE MANUFACTURE OR SALE OF APPARATUS WITHOUT WRITTEN PERMISSION.

|  | SW REFERENCE NO.: 634 ASSEMBLY |                    |
|--|--------------------------------|--------------------|
|  | DRAWN: C.B                     | DATE: AUG. 01/2018 |
|  | CHECKED:                       | DATE:              |
|  | SCALE: (IN C.A.D. 1:1)         | SHEET 1 OF 1       |
|  | DDAMINO NUMBER                 |                    |

**ISSUE** DRAWING NUMBER: 634-026-363-550 PART NUMBER: 634-026-363-550