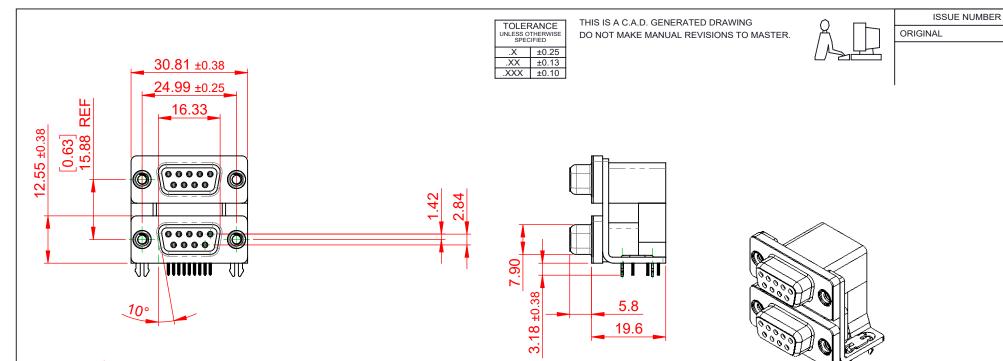

## NOTES:

MATERIAL:

HOUSING:THERMOPLASTIC POLYESTER, UL94V-0<br/>BLACK IN COLOURSHELL:STEEL, NICKEL PLATEDCONTACT:COPPER ALLOY, 30μ GOLD PLATING

(1)

OPERATING TEMPERATURE: -55°C ~ 85°C

|                                      | 662 SERIES D-SUB CONNECTOR                                                                                                                                                                                     |                                 | SW REFERENCE NO.: 662 ASSEMBLY |       |  |
|--------------------------------------|----------------------------------------------------------------------------------------------------------------------------------------------------------------------------------------------------------------|---------------------------------|--------------------------------|-------|--|
| 662 SERIES D-SUB C                   |                                                                                                                                                                                                                |                                 | DATE: AUG. 01/20               | )18   |  |
|                                      |                                                                                                                                                                                                                |                                 | DATE:                          |       |  |
| EDAC INC                             | THESE DRAWINGS AND SPECIFICATIONS<br>ARE THE PROPERTY OF EDAC INC.,AND<br>SHALL NOT BE REPRODUCED,OR COPIED<br>OR USED AS THE BASIS FOR THE<br>MANUFACTURE OR SALE OF APPARATUS<br>WITHOUT WRITTEN PERMISSION. | SCALE: (IN C.A.D. 1:1)          | SHEET 1 OF                     | 1     |  |
| CUFUS TORONTO, ONTARIO<br>CANADA     |                                                                                                                                                                                                                | DRAWING NUMBER: 662-009-664-032 |                                | ISSUE |  |
| YOUR CONNECTION TO QUALITY & SERVICE |                                                                                                                                                                                                                | PART NUMBER: 662-009-6          | 64-032                         | 1     |  |