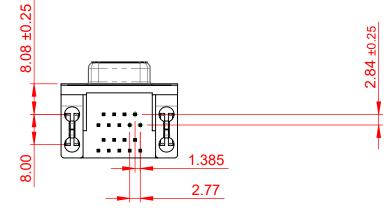

## NOTES:

MATERIAL:

HOUSING:THERMOPLASTIC POLYESTER, UL94V-0<br/>BLACK IN COLOURSHELL:STEEL, NICKEL PLATEDCONTACT:COPPER ALLOY, 30μ GOLD PLATING

(1)

OPERATING TEMPERATURE: -55°C ~ 85°C

|                                      | 662 SERIES D-SUB CONNECTOR                                                                                                                                                                                     |                                 | SW REFERENCE NO.: 662 ASSEMBLY |       |  |
|--------------------------------------|----------------------------------------------------------------------------------------------------------------------------------------------------------------------------------------------------------------|---------------------------------|--------------------------------|-------|--|
| 662 SERIES D-SUB C                   |                                                                                                                                                                                                                |                                 | DATE: AUG. 01/20               | )18   |  |
|                                      |                                                                                                                                                                                                                |                                 | DATE:                          |       |  |
| EDAC INC                             | THESE DRAWINGS AND SPECIFICATIONS<br>ARE THE PROPERTY OF EDAC INC.,AND<br>SHALL NOT BE REPRODUCED,OR COPIED<br>OR USED AS THE BASIS FOR THE<br>MANUFACTURE OR SALE OF APPARATUS<br>WITHOUT WRITTEN PERMISSION. | SCALE: (IN C.A.D. 1:1)          | SHEET 1 OF                     | 1     |  |
| CUFUS TORONTO, ONTARIO<br>CANADA     |                                                                                                                                                                                                                | DRAWING NUMBER: 662-009-664-032 |                                | ISSUE |  |
| YOUR CONNECTION TO QUALITY & SERVICE |                                                                                                                                                                                                                | PART NUMBER: 662-009-6          | 64-032                         | 1     |  |