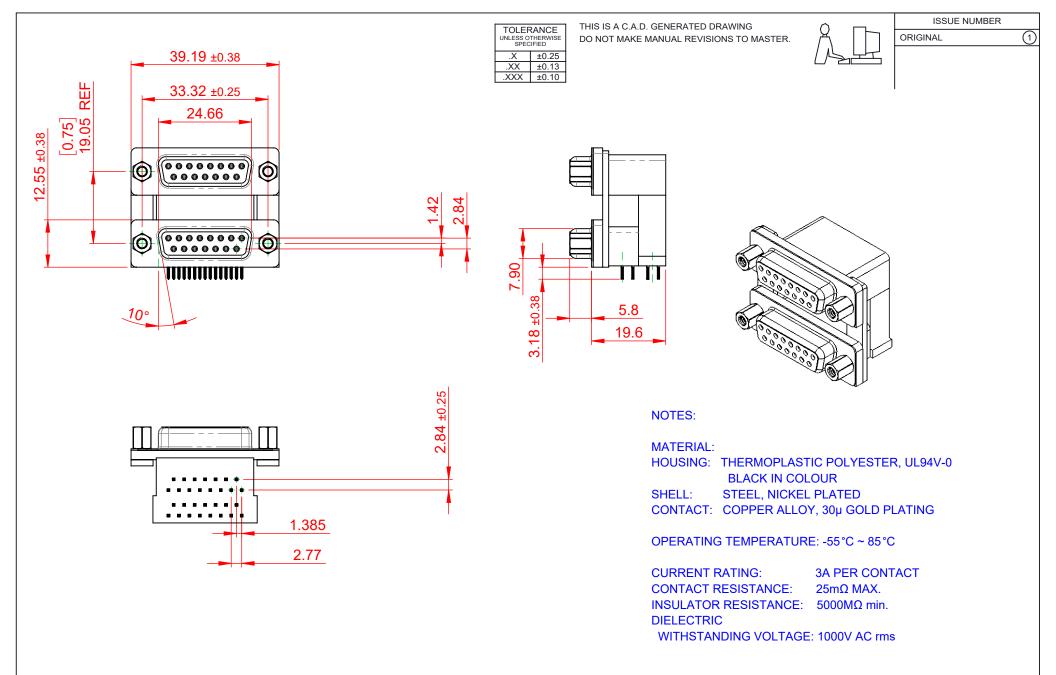

| 662 SERIES D-SUB CONNECTOR             |                                                                                                                                                                                                                | SW REFERENCE NO.: 662 ASSEMBLY  |                  |       |
|----------------------------------------|----------------------------------------------------------------------------------------------------------------------------------------------------------------------------------------------------------------|---------------------------------|------------------|-------|
|                                        |                                                                                                                                                                                                                | DRAWN: C.B                      | DATE: AUG. 01/20 | 018   |
|                                        |                                                                                                                                                                                                                | CHECKED:                        | DATE:            |       |
| EDAC INC<br>TORONTO, ONTARIO<br>CANADA | THESE DRAWINGS AND SPECIFICATIONS<br>ARE THE PROPERTY OF EDAC INC.,AND<br>SHALL NOT BE REPRODUCED,OR COPIED<br>OR USED AS THE BASIS FOR THE<br>MANUFACTURE OR SALE OF APPARATUS<br>WITHOUT WRITTEN PERMISSION. | SCALE: (IN C.A.D. 1:1)          | SHEET 1 OF       | 1     |
|                                        |                                                                                                                                                                                                                | DRAWING NUMBER: 662-015-664-006 |                  | ISSUE |
| YOUR CONNECTION TO QUALITY & SERVICE   |                                                                                                                                                                                                                | PART NUMBER: 662-015-           | 664-006          | 1     |