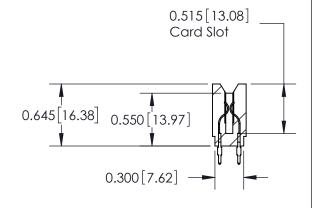

THIS IS A C.A.D. GENERATED DRAWING DO NOT MAKE MANUAL REVISIONS TO MASTER.

ISSUE NUMBER

ORIGINAL

Contact Information
520-P.C. Tail, Regular Point - Tail LG.=.190(4.83)
.156" (3.96mm) Contact Spacing x .200" (5.08mm) Row Spacing