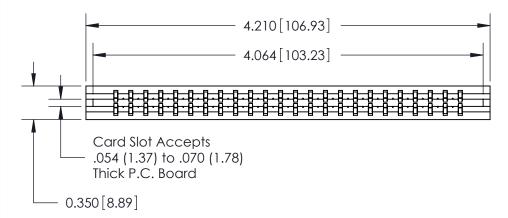

THIS IS A C.A.D. GENERATED DRAWING DO NOT MAKE MANUAL REVISIONS TO MASTER.

ISSUE NUMBER

ORIGINAL

Contact Information
520-P.C. Tail, Regular Point - Tail LG.=.190(4.83)
.156" (3.96mm) Contact Spacing x .200" (5.08mm) Row Spacing