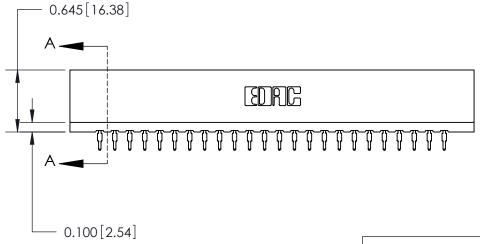

THIS IS A C.A.D. GENERATED DRAWING DO NOT MAKE MANUAL REVISIONS TO MASTER.

ISSUE NUMBER

ORIGINAL

Contact Information
520-P.C. Tail, Regular Point - Tail LG.=.190(4.83)
.156" (3.96mm) Contact Spacing x .200" (5.08mm) Row Spacing