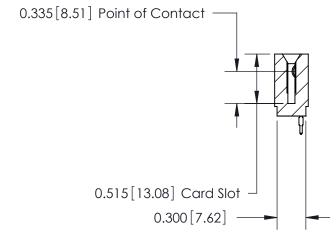

THIS IS A C.A.D. GENERATED DRAWING DO NOT MAKE MANUAL REVISIONS TO MASTER.

ORIGINAL

Contact Information
525-P.C. Tail, High Point - Tail LG.=.190(4.83)
.100" (2.54mm) Contact Spacing x .200" (5.08mm) Row Spacing