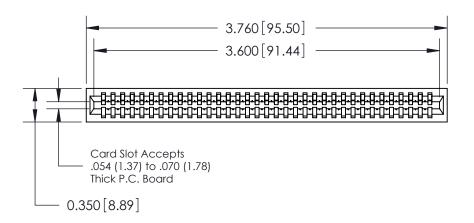

THIS IS A C.A.D. GENERATED DRAWING DO NOT MAKE MANUAL REVISIONS TO MASTER.

ORIGINAL

Contact Information
525-P.C. Tail, High Point - Tail LG.=.190(4.83)
.100" (2.54mm) Contact Spacing x .200" (5.08mm) Row Spacing