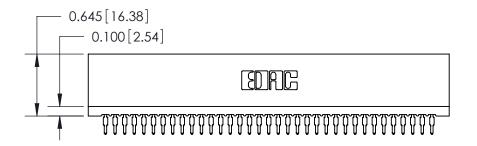

THIS IS A C.A.D. GENERATED DRAWING DO NOT MAKE MANUAL REVISIONS TO MASTER.

ORIGINAL

Contact Information
525-P.C. Tail, High Point - Tail LG.=.190(4.83)
.100" (2.54mm) Contact Spacing x .200" (5.08mm) Row Spacing