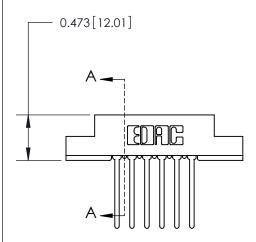

## **Contact Detail**

Wire Wrap .046x.013(1.17x0.33) - Tail LG=.708(17.98) .156 [3.96] Contact Spacing x .200 [5.08] Row Spacing

**See Accompanying Page for:** 

**Contact Bend Details** 

**SECTION A-A** 

.095 [2.41] Point of Contact (Measured from bottom of Card Slot) Card Slot Accepts .054 [1.37]

to .070 [1.78] Thick P.C. Board

| 807/857 Series High Temp Card Edge Connecto | ) |
|---------------------------------------------|---|
| Part Number: 807-012-440-202                |   |

YOUR CONNECTION TO QUALITY & SERVICE