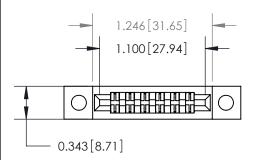

## **Mounting Option**

.128 (3.25) Dia. Mounting Holes

## **Contact Detail**

Wire Wrap .046x.013(1.17x0.33) - Tail LG=.708(17.98) .156 [3.96] Contact Spacing x .200 [5.08] Row Spacing





**See Accompanying Page for:** 

**Contact Bend Details** 



**SECTION A-A** 

.095 [2.41] Point of Contact (Measured from bottom of Card Slot) Card Slot Accepts .054 [1.37]

to .070 [1.78] Thick P.C. Board

| 807/857 Series High Temp Card Edge Connecto | ) |
|---------------------------------------------|---|
| Part Number: 807-012-440-202                |   |

YOUR CONNECTION TO QUALITY & SERVICE

J.LEE DATE: AUG. 11/09 SHEET 1 OF 2 NTS 807 Assembly

807 ENG MASTER