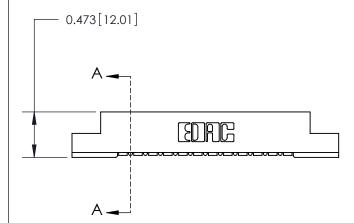

## **Contact Detail**

90 Degree Bend (Code 501 Contacts)

.156 [3.96] Contact Spacing x .200 [5.08] Row Spacing

**SECTION A-A** 

.175 [4.45] Point of Contact (Measured from bottom of Card Slot)

**See Accompanying Page for:** 