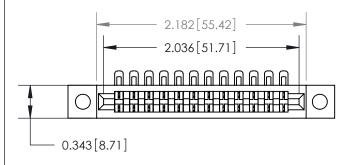

**Mounting Option** 

.128 (3.25) Dia. Mounting Holes

## **Contact Detail**

90 Degree Bend (Code 501 Contacts)

.156 [3.96] Contact Spacing x .200 [5.08] Row Spacing





**SECTION A-A** 

.175 [4.45] Point of Contact (Measured from bottom of Card Slot)



**See Accompanying Page for:** 

**Contact Bend Details** 

807/857 Series High Temp Card Edge Connector Part Number: 807-012-454-102

YOUR CONNECTION TO QUALITY & SERVICE

| ACAD REFERENCE NO. 807 ENG MASTER |                  |
|-----------------------------------|------------------|
| DRAWN: J.LEE                      | DATE: AUG. 11/09 |
| CHECKED:                          | DATE:            |
| SCALE: NTS                        | SHEET 1 OF 2     |
| DRAWING NUMBER                    | ISSUE            |

807 Assembly