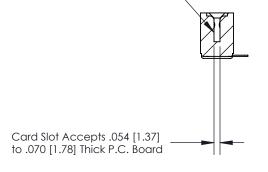

## **Contact Detail**

90 Degree Bend (Code 501 Contacts)

.156 [3.96] Contact Spacing x .200 [5.08] Row Spacing

**SECTION A-A** 

.175 [4.45] Point of Contact (Measured from bottom of Card Slot)

**See Accompanying Page for:** 