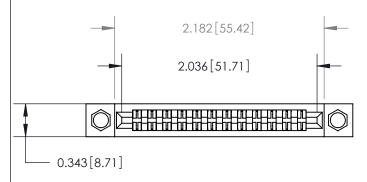

807/857 Series High Temp Card Edge Connector Part Number: 807-024-520-207

YOUR CONNECTION TO QUALITY & SERVICE

J.LEE DATE: AUG. 11/09 SHEET 1 OF 2

807 Assembly