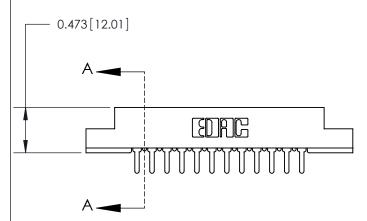

807/857 Series High Temp Card Edge Connector Part Number: 807-024-520-207

YOUR CONNECTION TO QUALITY & SERVICE

J.LEE DATE: AUG. 11/09 SHEET 1 OF 2

807 Assembly