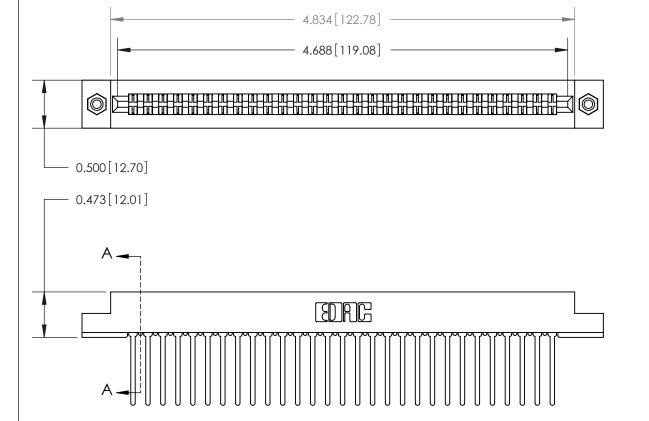

**Mounting Option** 

#4-40 Unified Threaded Inserts

## **Contact Detail**

Wire Wrap .046x.013(1.17x0.33) - Tail LG=.708(17.98)

.156 [3.96] Contact Spacing x .200 [5.08] Row Spacing

**SECTION A-A** 

.095 [2.41] Point of Contact (Measured from bottom of Card Slot)

**See Accompanying Page for:** 

**Contact Bend Details** 

807/857 Series High Temp Card Edge Connector Part Number: 807-058-440-208

YOUR CONNECTION TO QUALITY & SERVICE

| ACAD REFERENCE NO. 807 ENG MASTER |                  |
|-----------------------------------|------------------|
| DRAWN: J.LEE                      | DATE: AUG. 11/09 |
| CHECKED:                          | DATE:            |
| SCALE: NTS                        | SHEET 1 OF 2     |
| DRAWING NUMBER                    | ISSUE            |