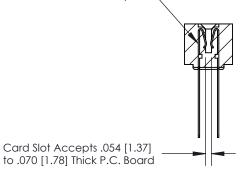

## **Contact Detail**

Wire Wrap .046x.013(1.17x0.33) - Tail LG=.708(17.98)

.156 [3.96] Contact Spacing x .200 [5.08] Row Spacing

**SECTION A-A** 

.095 [2.41] Point of Contact (Measured from bottom of Card Slot)