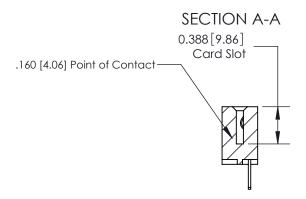

THIS IS A C.A.D. GENERATED DRAWING DO NOT MAKE MANUAL REVISIONS TO MASTER.

ORIGINAL

833 Series High Temp Card Edge Connector Part Number: 833-013-500-112

**EDAC INC** TORONTO, ONTARIO CANADA

THESE DRAWINGS AND SPECIFICATIONS ARE THE PROPERTY OF EDAC INC., AND SHALL NOT BE REPRODUCED, OR COPIED OR USED AS THE BASIS FOR THE MANUFACTURE OR SALE OF APPARATUS WITHOUT WRITTEN PERMISSION.

| ACAD REFERENCE NO. | 833 ENG MASTER   |  |  |
|--------------------|------------------|--|--|
| DRAWN: J.LEE       | DATE: OCT. 14/09 |  |  |
| CHECKED:           | DATE:            |  |  |
| SCALE: NTS         | SHEET 1 OF 3     |  |  |
| DRAWING NUMBER     | ISSUE            |  |  |
| 833 Assembly       | 1                |  |  |