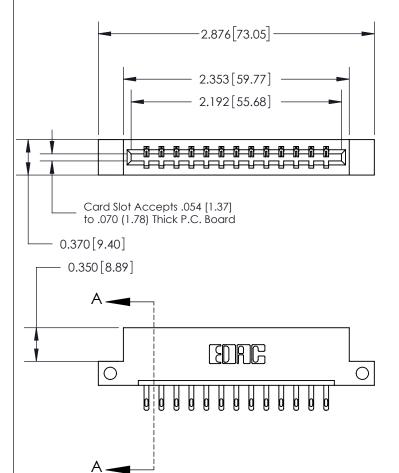

THIS IS A C.A.D. GENERATED DRAWING DO NOT MAKE MANUAL REVISIONS TO MASTER.

ORIGINAL

833 Series High Temp Card Edge Connector Part Number: 833-013-500-112

**EDAC INC** TORONTO, ONTARIO CANADA

THESE DRAWINGS AND SPECIFICATIONS ARE THE PROPERTY OF EDAC INC., AND SHALL NOT BE REPRODUCED, OR COPIED OR USED AS THE BASIS FOR THE MANUFACTURE OR SALE OF APPARATUS WITHOUT WRITTEN PERMISSION.

| ACAD REFERENCE NO. | 833 ENG MASTER   |  |  |
|--------------------|------------------|--|--|
| DRAWN: J.LEE       | DATE: OCT. 14/09 |  |  |
| CHECKED:           | DATE:            |  |  |
| SCALE: NTS         | SHEET 1 OF 3     |  |  |
| DRAWING NUMBER     | ISSUE            |  |  |
| 833 Assembly       | 1                |  |  |